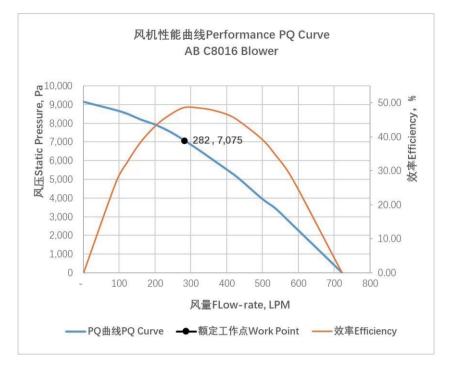

#### PRODUCT PARAMETERS

| Item Name                  | C8001                                                                                                                                                                                                                                                                                                                                                                                                                                   |
|----------------------------|-----------------------------------------------------------------------------------------------------------------------------------------------------------------------------------------------------------------------------------------------------------------------------------------------------------------------------------------------------------------------------------------------------------------------------------------|
| Brand Name                 | ANCFLOW                                                                                                                                                                                                                                                                                                                                                                                                                                 |
| Model Number               | C8001-24V-1                                                                                                                                                                                                                                                                                                                                                                                                                             |
| Part Name                  | Brushless DC Blower                                                                                                                                                                                                                                                                                                                                                                                                                     |
| Rated Power (W)            | 187                                                                                                                                                                                                                                                                                                                                                                                                                                     |
| Rated Voltage (V)          | 24                                                                                                                                                                                                                                                                                                                                                                                                                                      |
| Power Supply Type          | DC                                                                                                                                                                                                                                                                                                                                                                                                                                      |
| Driver Layout              | External                                                                                                                                                                                                                                                                                                                                                                                                                                |
| max.Static Pressure        | 17.0kPa                                                                                                                                                                                                                                                                                                                                                                                                                                 |
| max.Flow Rate              | 960LPM (57.6m <sup>3</sup> /h)                                                                                                                                                                                                                                                                                                                                                                                                          |
| Rated Static Pressure      | 13.0kPa                                                                                                                                                                                                                                                                                                                                                                                                                                 |
| Rated Flow Rate            | 430LPM (25.8m <sup>3</sup> /h)                                                                                                                                                                                                                                                                                                                                                                                                          |
| Temperature Range(ambient) | -20°C~+50°C                                                                                                                                                                                                                                                                                                                                                                                                                             |
| Humidity Range(ambient)    | ≤85%RH                                                                                                                                                                                                                                                                                                                                                                                                                                  |
| Size                       | 85.3*82.2*60.9mm                                                                                                                                                                                                                                                                                                                                                                                                                        |
| Service life (L10 at 40 )  | 20,000h                                                                                                                                                                                                                                                                                                                                                                                                                                 |
| Certification              | RoHS, CE, ISO10993                                                                                                                                                                                                                                                                                                                                                                                                                      |
| Application Field          | medical smoke removal equipment, ventilator, hydrogen fuel cell, cold<br>chain sterilization equipment, disinfection and sterilization equipment,<br>oxygen generator, dental equipment, negative pressure isolation<br>chamber, PARR, moxibustion smoking, household fresh air system,<br>temperature and humidity control, environmental monitoring equipment,<br>gas detector, air cushion aerator, glove box, industrial smoke/dust |