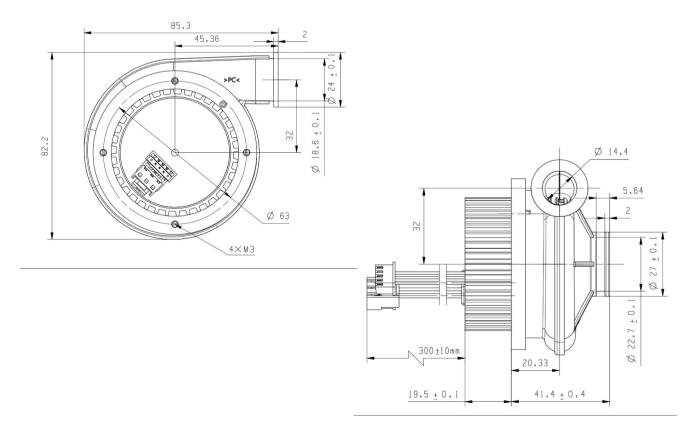

|
| Application Field          | medical smoke removal equipment, ventilator, hydrogen fuel cell, cold<br>chain sterilization equipment, disinfection and sterilization equipment,<br>oxygen generator, dental equipment, negative pressure isolation<br>chamber, PARR, moxibustion smoking, household fresh air system,<br>temperature and humidity control, environmental monitoring equipment,<br>gas detector, air cushion aerator, glove box, industrial smoke/dust<br>removal equipment, liquid atomization, cooling and drying equipment,<br>agricultural machinery, fishery aerator, etc. |

32





#### INTERFACE DRAWING





Series Name C80 Motor Simplified Name C8011



#### PRODUCT PARAMETERS

| Item Name                  | C8011                                                                                                                                                                                                                                                                                                                                                            |
|----------------------------|--------------------------------------------------------------------------------------------------------------------------------------------------------------------------------------------------------------------------------------------------------------------------------------------------------------------