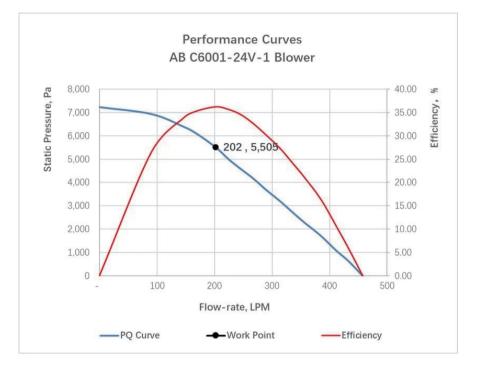

#### PRODUCT PARAMETERS

| Item Name                  | C6001                                                                                                                                                                                                                                                                                                                                                                                                                                                                                                                                                            |
|----------------------------|------------------------------------------------------------------------------------------------------------------------------------------------------------------------------------------------------------------------------------------------------------------------------------------------------------------------------------------------------------------------------------------------------------------------------------------------------------------------------------------------------------------------------------------------------------------|
| Brand Name                 | ANCFLOW                                                                                                                                                                                                                                                                                                                                                                                                                                                                                                                                                          |
| Model Number               | C6001-12/24V-1/3                                                                                                                                                                                                                                                                                                                                                                                                                                                                                                                                                 |
| Part Name                  | Brushless DC Blower                                                                                                                                                                                                                                                                                                                                                                                                                                                                                                                                              |
| Rated Power (W)            | 50                                                                                                                                                                                                                                                                                                                                                                                                                                                                                                                                                               |
| Rated Voltage (V)          | 12/24                                                                                                                                                                                                                                                                                                                                                                                                                                                                                                                                                            |
| Power Supply Type          | DC                                                                                                                                                                                                                                                                                                                                                                                                                                                                                                                                                               |
| Driver Layout              | External                                                                                                                                                                                                                                                                                                                                                                                                                                                                                                                                                         |
| max.Static Pressure        | 7.0 kPa                                                                                                                                                                                                                                                                                                                                                                                                                                                                                                                                                          |
| max.Flow Rate              | 450LPM (27.0m <sup>3</sup> /h)                                                                                                                                                                                                                                                                                                                                                                                                                                                                                                                                   |
| Rated Static Pressure      | 5.5kPa                                                                                                                                                                                                                                                                                                                                                                                                                                                                                                                                                           |
| Rated Flow Rate            | 202LPM (12.1m <sup>3</sup> /h)                                                                                                                                                                                                                                                                                                                                                                                                                                                                                                                                   |
| Temperature Range(ambient) | -20°C~+50°C                                                                                                                                                                                                                                                                                                                                                                                                                                                                                                                                                      |
| Humidity Range(ambient)    | ≤85%RH                                                                                                                                                                                                                                                                                                                                                                                                                                                                                                                                                           |
| Size                       | 60.5*76.0*55.0mm/60.5*76.0*48.0mm                                                                                                                                                                                                                                                                                                                                                                                                                                                                                                                                |
| Service life (L10 at 40 )  | 20,000h                                                                                                                                                                                                                                                                                                                                                                                                                                                                                                                                                          |
| Certification              | RoHS, CE                                                                                                                                                                                                                                                                                                                                                                                                                                                                                                                                                         |
| Application Field          | medical smoke removal equipment, ventilator, hydrogen fuel cell, cold<br>chain sterilization equipment, disinfection and sterilization equipment,<br>oxygen generator, dental equipment, negative pressure isolation<br>chamber, PARR, moxibustion smoking, household fresh air system,<br>temperature and humidity control, environmental monitoring equipment,<br>gas detector, air cushion aerator, glove box, industrial smoke/dust<br>removal equipment, liquid atomization, cooling and drying equipment,<br>agricultural machinery, fishery aerator, etc. |