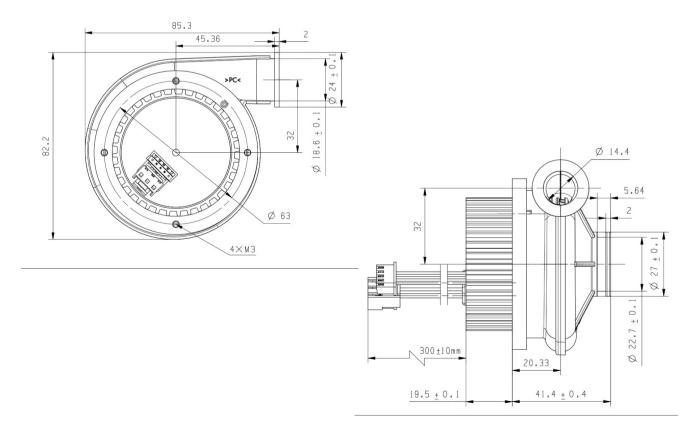

|
| Application Field          | medical smoke removal equipment, ventilator, hydrogen fuel cell, cold<br>chain sterilization equipment, disinfection and sterilization equipment,<br>oxygen generator, dental equipment, negative pressure isolation<br>chamber, PARR, moxibustion smoking, household fresh air system,<br>temperature and humidity control, environmental monitoring equipment |

oxygen generator, dental equipment, negative pressure isolation chamber, PARR, moxibustion smoking, household fresh air system, temperature and humidity control, environmental monitoring equipment, gas detector, air cushion aerator, glove box, industrial smoke/dust removal equipment, liquid atomization, cooling and drying equipment, agricultural machinery, fishery aerator, etc.





#### INTERFACE DRAWING





Series Name **C80** Motor Simplified Name





#### PRODUCT PARAMETERS

| Item Name                  | C8009                                                                                                                                                                                                                                                                                                                                                           |
|----------------------------|---------------------------------------------------------------------------------------------------------------------------------------------------------------------------------------------------------------------------------------------------------------------------------------------------------------------