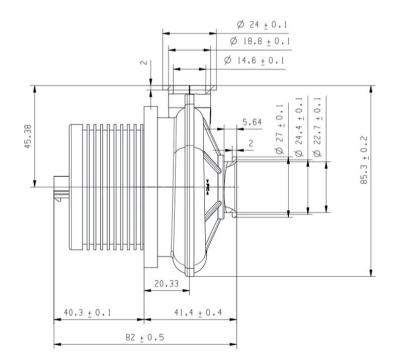

ce life (L10 at 40 )  | 20,000h                                                                                                                                                                                                              |
| Certification              | RoHS, CE                                                                                                                                                                                                             |
|                            | medical smoke removal equipment, ventilator, hydrogen fuel cell, cold<br>chain sterilization equipment, disinfection and sterilization equipment,<br>oxygen generator, dental equipment, negative pressure isolation |

Application Field





#### INTERFACE DRAWING

#### **S80 Series**





77



# **Blower Accessories**

The Drawings of Inlet/Outlet Extension Pipes



Inlet Extension Pipe- S80/C80 Series



- Outlet Extension Pipe- S80/C80 Series



- Inlet Extension Pipe- C90 Series



Outlet Extension Pipe- C90 Series

78



# Certificates

CE Certificates



RoHS Certificates



REACH Certificates



ISO9001 CE Certificates QS Certificates



ISO 10993 Test Report









Floor 1&2, Building 5, No.1 Zidan Road, Nanjing, Jiangsu, China 210002

Phone : +86 139 6834 9384 E-mail : carlying@anchor-drive.com

www.anchor-drive.com



#### Headquarter, CHINA

#### Jiangsu DINGS' Intelligent Control Technology Co., LTD

No. 2850 Luheng Road, Changzhou Economic Development Zone, Jiangsu Province, China

Phone : +86-519-85177826 Fax : +86-519-85177807 E-mail : info@dingsmotion.