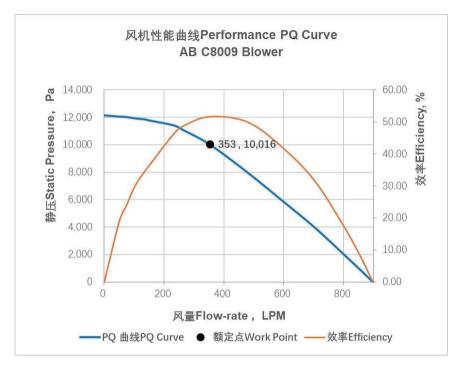

#### PRODUCT PARAMETERS

| Item Name                  | C8005                                                                                                                                                                                                                                                                                                                                                            |
|----------------------------|------------------------------------------------------------------------------------------------------------------------------------------------------------------------------------------------------------------------------------------------------------------------------------------------------------------------------------------------------------------|
| Brand Name                 | ANCFLOW                                                                                                                                                                                                                                                                                                                                                          |
| Model Number               | C8005-24V-1                                                                                                                                                                                                                                                                                                                                                      |
| Part Name                  | Brushless DC Blower                                                                                                                                                                                                                                                                                                                                              |
| Rated Power (W)            | 142                                                                                                                                                                                                                                                                                                                                                              |
| Rated Voltage (V)          | 24                                                                                                                                                                                                                                                                                                                                                               |
| Power Supply Type          | DC                                                                                                                                                                                                                                                                                                                                                               |
| Driver Layout              | External                                                                                                                                                                                                                                                                                                                                                         |
| max.Static Pressure        | 14.5kPa                                                                                                                                                                                                                                                                                                                                                          |
| max.Flow Rate              | 950LPM (57.0m <sup>3</sup> /h)                                                                                                                                                                                                                                                                                                                                   |
| Rated Static Pressure      | 12.0kPa                                                                                                                                                                                                                                                                                                                                                          |
| Rated Flow Rate            | 363LPM (21.8m <sup>3</sup> /h)                                                                                                                                                                                                                                                                                                                                   |
| Temperature Range(ambient) | -20°C~+50°C                                                                                                                                                                                                                                                                                                                                                      |
| Humidity Range(ambient)    | ≤85%RH                                                                                                                                                                                                                                                                                                                                                           |
| Size                       | 85.3*82.2*60.9mm                                                                                                                                                                                                                                                                                                                                                 |
| Service life (L10 at 40 )  | 20,000h                                                                                                                                                                                                                                                                                                                                                          |
| Certification              | RoHS, CE, ISO10993                                                                                                                                                                                                                                                                                                                                               |
| Application Field          | medical smoke removal equipment, ventilator, hydrogen fuel cell, cold<br>chain sterilization equipment, disinfection and sterilization equipment,<br>oxygen generator, dental equipment, negative pressure isolation<br>chamber, PARR, moxibustion smoking, household fresh air system,<br>temperature and humidity control, environmental monitoring equipment, |