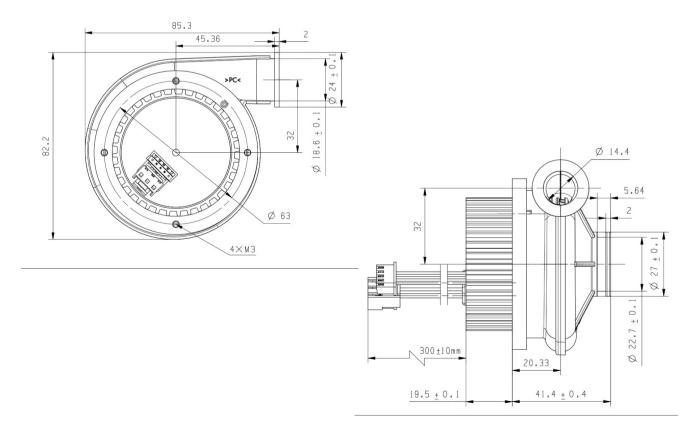

|
| Application Field          | medical smoke removal equipment, ventilator, hydrogen fuel cell, cold<br>chain sterilization equipment, disinfection and sterilization equipment,<br>oxygen generator, dental equipment, negative pressure isolation<br>chamber, PARR, moxibustion smoking, household fresh air system,<br>temperature and humidity control, environmental monitoring equipment,<br>gas detector, air cushion aerator, glove box, industrial smoke/dust |

agricultural machinery, fishery aerator, etc.

removal equipment, liquid atomization, cooling and drying equipment,





#### INTERFACE DRAWING





Series Name **C80** Motor Simplified Name

**C8008** 



#### PRODUCT PARAMETERS

| Item Name                  | C8008                                                                                                                                                                                                                                                                                                                                                           |
|----------------------------|-----------------------------------------------------------------------------------------------------------------------------------------------------------------------------------------------------------------------------------------------------------------------------------------------------------