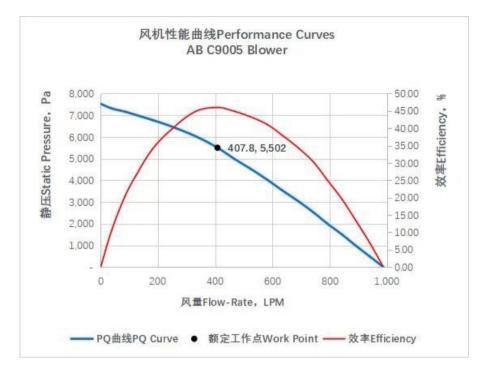

|
| Service life (L10 at 40 )  | 20,000h                                                                                                                                                                                                              |
| Certification              | RoHS, CE                                                                                                                                                                                                             |
|                            | medical smoke removal equipment, ventilator, hydrogen fuel cell, cold<br>chain sterilization equipment, disinfection and sterilization equipment,<br>oxygen generator, dental equipment, negative pressure isolation |

Application Field





#### INTERFACE DRAWING







Series Name C90 Motor Simplified Name C9006



# PRODUCT PARAMETERS

| Item Name                  | C9006                                                                                                                                                                                                          |
|----------------------------|----------------------------------------------------------------------------------------------------------------------------------------------------------------------------------------------------------------|
| Brand Name                 | ANCFLOW