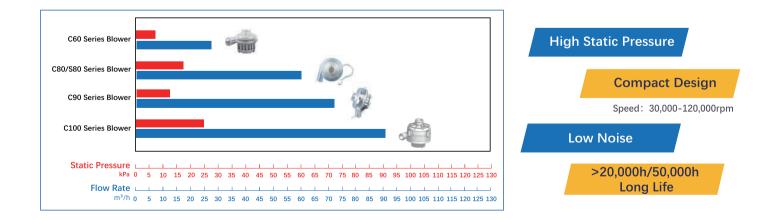

#### We are the fluid product expert

- Average 10+ years R&D experience, core members hold PHD and Master's degrees
- Rich experience in system development and system integration
- Expertise in blower, fan, brushless DC motor and motor driver development
- Automotive manufacturing expertise team
- High static pressure and air flow-rate in a compact size, combining silence technology and fast dynamic response design

#### Long Service Life

• The expected lifetime of our fans and blowers is more than 20,000 to 50,000 hours, which means high reliability for the operator