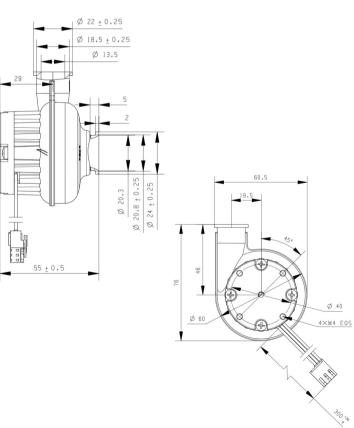

#### INTERFACE DRAWING

#### C60-1/C60-2 Series

#### C60-3/C60-4 Series

7

Series Name C60 Motor Simplified Name C6002