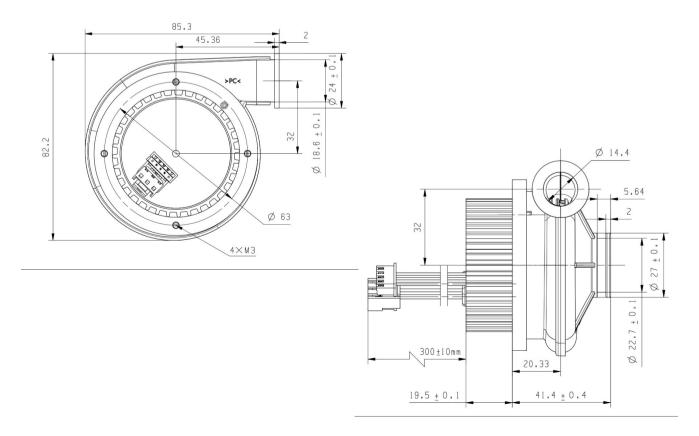

|
| Application Field          | medical smoke removal equipment, ventilator, hydrogen fuel cell, cold<br>chain sterilization equipment, disinfection and sterilization equipment,<br>oxygen generator, dental equipment, negative pressure isolation<br>chamber, PARR, moxibustion smoking, household fresh air system,<br>temperature and humidity control, environmental monitoring equipment, |

agricultural machinery, fishery aerator, etc.

18

gas detector, air cushion aerator, glove box, industrial smoke/dust removal equipment, liquid atomization, cooling and drying equipment,





#### INTERFACE DRAWING





Series Name **C80** Motor Simplified Name

**C8004** 



#### PRODUCT PARAMETERS

| Item Name                  | C8004                                                                                                                                                                                                                                                                                   |
|----------------------------|-----------------------------------------------------------------------------------------------------------------------------------------------------------------------------------------------------------------------------------------------------------------------------------------|
| Brand Name                 | ANCFLOW