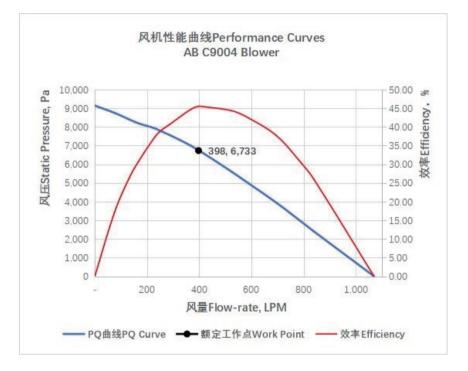

|
| Service life (L10 at 40 )  | 20,000h                                                                                                                                                                                                              |
| Certification              | RoHS, CE                                                                                                                                                                                                             |
|                            | medical smoke removal equipment, ventilator, hydrogen fuel cell, cold<br>chain sterilization equipment, disinfection and sterilization equipment,<br>oxygen generator, dental equipment, negative pressure isolation |

Application Field





#### INTERFACE DRAWING







Series Name C90 Motor Simplified Name C9005



# PRODUCT PARAMETERS

| Item Name                  | C9005                                                                                                                                                                                                                |
|----------------------------|----------------------------------------------------------------------------------------------------------------------------------------------------------------------------------------------------------------------|
| Brand Name                 | ANCFLOW