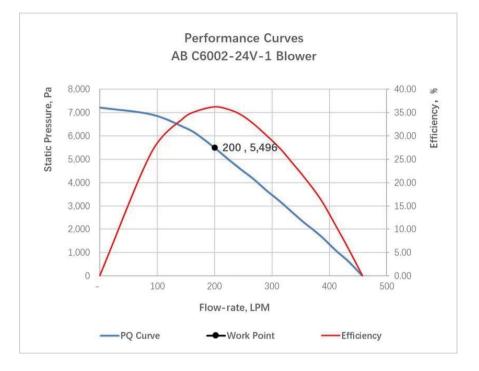

#### PRODUCT PARAMETERS

| Item Name                  | C6002                                                                                                                                                                                                                                                                                                                                                                                                                                                                                                                                                            |
|----------------------------|------------------------------------------------------------------------------------------------------------------------------------------------------------------------------------------------------------------------------------------------------------------------------------------------------------------------------------------------------------------------------------------------------------------------------------------------------------------------------------------------------------------------------------------------------------------|
| Brand Name                 | ANCFLOW                                                                                                                                                                                                                                                                                                                                                                                                                                                                                                                                                          |
| Model Number               | C6002-12/24/48V-1/3                                                                                                                                                                                                                                                                                                                                                                                                                                                                                                                                              |
| Part Name                  | Brushless DC Blower                                                                                                                                                                                                                                                                                                                                                                                                                                                                                                                                              |
| Rated Power (W)            | 50                                                                                                                                                                                                                                                                                                                                                                                                                                                                                                                                                               |
| Rated Voltage (V)          | 12/24/48                                                                                                                                                                                                                                                                                                                                                                                                                                                                                                                                                         |
| Power Supply Type          | DC                                                                                                                                                                                                                                                                                                                                                                                                                                                                                                                                                               |
| Driver Layout              | External                                                                                                                                                                                                                                                                                                                                                                                                                                                                                                                                                         |
| max.Static Pressure        | 7.0 kPa                                                                                                                                                                                                                                                                                                                                                                                                                                                                                                                                                          |
| max.Flow Rate              | 450LPM (27.0m <sup>3</sup> /h)                                                                                                                                                                                                                                                                                                                                                                                                                                                                                                                                   |
| Rated Static Pressure      | 5.5kPa                                                                                                                                                                                                                                                                                                                                                                                                                                                                                                                                                           |
| Rated Flow Rate            | 200LPM (12.1m <sup>3</sup> /h)                                                                                                                                                                                                                                                                                                                                                                                                                                                                                                                                   |
| Temperature Range(ambient) | -20°C~+50°C                                                                                                                                                                                                                                                                                                                                                                                                                                                                                                                                                      |
| Humidity Range(ambient)    | ≤85%RH                                                                                                                                                                                                                                                                                                                                                                                                                                                                                                                                                           |
| Size                       | 60.5*76.0*55.0mm/60.5*76.0*48.0mm                                                                                                                                                                                                                                                                                                                                                                                                                                                                                                                                |
| Service life (L10 at 40 )  | 20,000h                                                                                                                                                                                                                                                                                                                                                                                                                                                                                                                                                          |
| Certification              | RoHS, CE                                                                                                                                                                                                                                                                                                                                                                                                                                                                                                                                                         |
| Application Field          | medical smoke removal equipment, ventilator, hydrogen fuel cell, cold<br>chain sterilization equipment, disinfection and sterilization equipment,<br>oxygen generator, dental equipment, negative pressure isolation<br>chamber, PARR, moxibustion smoking, household fresh air system,<br>temperature and humidity control, environmental monitoring equipment,<br>gas detector, air cushion aerator, glove box, industrial smoke/dust<br>removal equipment, liquid atomization, cooling and drying equipment,<br>agricultural machinery, fishery aerator, etc. |