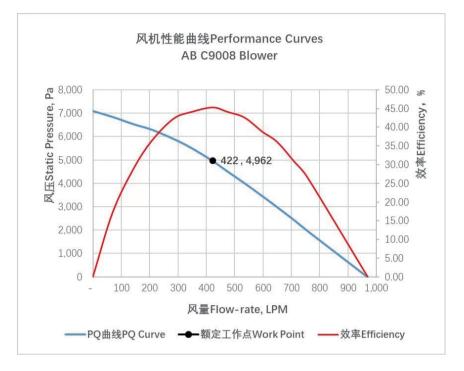

#### PRODUCT PARAMETERS

| Item Name                  | C6006                                                                                                                                                                                                                                                                                                                                                                                                                                                                                                           |
|----------------------------|-----------------------------------------------------------------------------------------------------------------------------------------------------------------------------------------------------------------------------------------------------------------------------------------------------------------------------------------------------------------------------------------------------------------------------------------------------------------------------------------------------------------|
| Brand Name                 | ANCFLOW                                                                                                                                                                                                                                                                                                                                                                                                                                                                                                         |
| Model Number               | C6006-12/24/48V-1/3                                                                                                                                                                                                                                                                                                                                                                                                                                                                                             |
| Part Name                  | Brushless DC Blower                                                                                                                                                                                                                                                                                                                                                                                                                                                                                             |
| Rated Power (W)            | 34                                                                                                                                                                                                                                                                                                                                                                                                                                                                                                              |
| Rated Voltage (V)          | 12/24/48                                                                                                                                                                                                                                                                                                                                                                                                                                                                                                        |
| Power Supply Type          | DC                                                                                                                                                                                                                                                                                                                                                                                                                                                                                                              |
| Driver Layout              | External                                                                                                                                                                                                                                                                                                                                                                                                                                                                                                        |
| max.Static Pressure        | 5.3kPa                                                                                                                                                                                                                                                                                                                                                                                                                                                                                                          |
| max.Flow Rate              | 422LPM (25.3m <sup>3</sup> /h)                                                                                                                                                                                                                                                                                                                                                                                                                                                                                  |
| Rated Static Pressure      | 4.0kPa                                                                                                                                                                                                                                                                                                                                                                                                                                                                                                          |
| Rated Flow Rate            | 161LPM (9.6m <sup>3</sup> /h)                                                                                                                                                                                                                                                                                                                                                                                                                                                                                   |
| Temperature Range(ambient) | -20°C~+50°C                                                                                                                                                                                                                                                                                                                                                                                                                                                                                                     |
| Humidity Range(ambient)    | ≤85%RH                                                                                                                                                                                                                                                                                                                                                                                                                                                                                                          |
| Size                       | 60.5*76.0*55.0mm/60.5*76.0*48.0mm                                                                                                                                                                                                                                                                                                                                                                                                                                                                               |
| Service life (L10 at 40 )  | 20,000h                                                                                                                                                                                                                                                                                                                                                                                                                                                                                                         |
| Certification              | RoHS, CE                                                                                                                                                                                                                                                                                                                                                                                                                                                                                                        |
| Application Field          | medical smoke removal equipment, ventilator, hydrogen fuel cell, cold<br>chain sterilization equipment, disinfection and sterilization equipment,<br>oxygen generator, dental equipment, negative pressure isolation<br>chamber, PARR, moxibustion smoking, household fresh air system,<br>temperature and humidity control, environmental monitoring equipment,<br>gas detector, air cushion aerator, glove box, industrial smoke/dust<br>removal equipment, liquid atomization, cooling and drying equipment, |