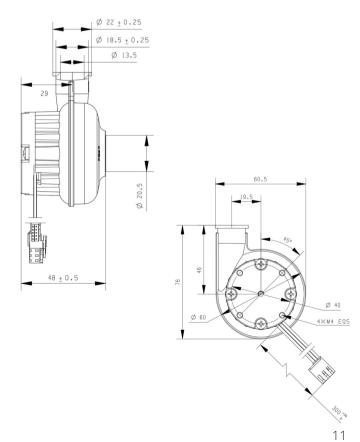

#### INTERFACE DRAWING

#### C60-1/C60-2 Series

#### C60-3/C60-4 Series

Series Name C60 Motor Simplified Name