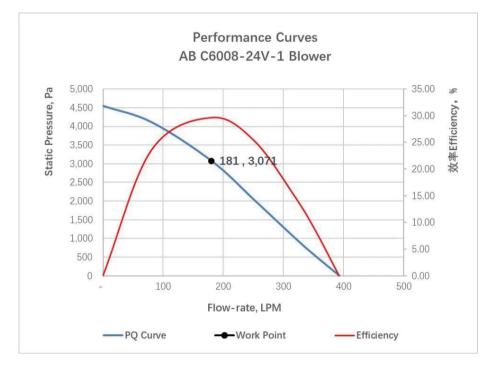

#### PRODUCT PARAMETERS

| Item Name                  | C6008                                                                                                                                                                                                                                                                                                                                                                                                                                                                                                           |
|----------------------------|-----------------------------------------------------------------------------------------------------------------------------------------------------------------------------------------------------------------------------------------------------------------------------------------------------------------------------------------------------------------------------------------------------------------------------------------------------------------------------------------------------------------|
| Brand Name                 | ANCFLOW                                                                                                                                                                                                                                                                                                                                                                                                                                                                                                         |
| Model Number               | C6008-12/24/48V-1/3                                                                                                                                                                                                                                                                                                                                                                                                                                                                                             |
| Part Name                  | Brushless DC Blower                                                                                                                                                                                                                                                                                                                                                                                                                                                                                             |
| Rated Power (W)            | 31                                                                                                                                                                                                                                                                                                                                                                                                                                                                                                              |
| Rated Voltage (V)          | 12/24/48                                                                                                                                                                                                                                                                                                                                                                                                                                                                                                        |
| Power Supply Type          | DC                                                                                                                                                                                                                                                                                                                                                                                                                                                                                                              |
| Driver Layout              | External                                                                                                                                                                                                                                                                                                                                                                                                                                                                                                        |
| max.Static Pressure        | 4.5kPa                                                                                                                                                                                                                                                                                                                                                                                                                                                                                                          |
| max.Flow Rate              | 386LPM (23.2m <sup>3</sup> /h)                                                                                                                                                                                                                                                                                                                                                                                                                                                                                  |
| Rated Static Pressure      | 3.1kPa                                                                                                                                                                                                                                                                                                                                                                                                                                                                                                          |
| Rated Flow Rate            | 181LPM (10.8m <sup>3</sup> /h)                                                                                                                                                                                                                                                                                                                                                                                                                                                                                  |
| Temperature Range(ambient) | -20°C~+50°C                                                                                                                                                                                                                                                                                                                                                                                                                                                                                                     |
| Humidity Range(ambient)    | ≤85%RH                                                                                                                                                                                                                                                                                                                                                                                                                                                                                                          |
| Size                       | 60.5*76.0*55.0mm/60.5*76.0*48.0mm                                                                                                                                                                                                                                                                                                                                                                                                                                                                               |
| Service life (L10 at 40 )  | 20,000h                                                                                                                                                                                                                                                                                                                                                                                                                                                                                                         |
| Certification              | RoHS, CE                                                                                                                                                                                                                                                                                                                                                                                                                                                                                                        |
| Application Field          | medical smoke removal equipment, ventilator, hydrogen fuel cell, cold<br>chain sterilization equipment, disinfection and sterilization equipment,<br>oxygen generator, dental equipment, negative pressure isolation<br>chamber, PARR, moxibustion smoking, household fresh air system,<br>temperature and humidity control, environmental monitoring equipment,<br>gas detector, air cushion aerator, glove box, industrial smoke/dust<br>removal equipment, liquid atomization, cooling and drying equipment, |