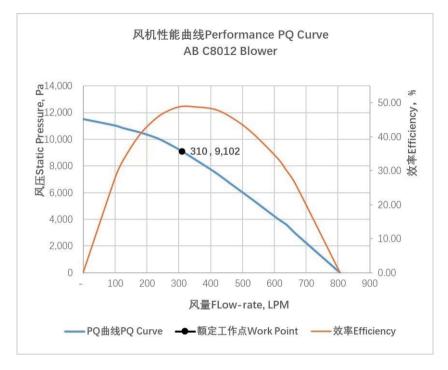

#### PRODUCT PARAMETERS

| Item Name                  | C8001                                                                                                                                                                                                                                                                                                                                                                                                                                   |
|----------------------------|-----------------------------------------------------------------------------------------------------------------------------------------------------------------------------------------------------------------------------------------------------------------------------------------------------------------------------------------------------------------------------------------------------------------------------------------|
| Brand Name                 | ANCFLOW                                                                                                                                                                                                                                                                                                                                                                                                                                 |
| Model Number               | C8001-24V-1                                                                                                                                                                                                                                                                                                                                                                                                                             |
| Part Name                  | Brushless DC Blower                                                                                                                                                                                                                                                                                                                                                                                                                     |
| Rated Power (W)            | 187                                                                                                                                                                                                                                                                                                                                                                                                                                     |
| Rated Voltage (V)          | 24                                                                                                                                                                                                                                                                                                                                                                                                                                      |
| Power Supply Type          | DC                                                                                                                                                                                                                                                                                                                                                                                                                                      |
| Driver Layout              | External                                                                                                                                                                                                                                                                                                                                                                                                                                |
| max.Static Pressure        | 17.0kPa                                                                                                                                                                                                                                                                                                                                                                                                                                 |
| max.Flow Rate              | 960LPM (57.6m <sup>3</sup> /h)                                                                                                                                                                                                                                                                                                                                                                                                          |
| Rated Static Pressure      | 13.0kPa                                                                                                                                                                                                                                                                                                                                                                                                                                 |
| Rated Flow Rate            | 430LPM (25.8m <sup>3</sup> /h)                                                                                                                                                                                                                                                                                                                                                                                                          |
| Temperature Range(ambient) | -20°C~+50°C                                                                                                                                                                                                                                                                                                                                                                                                                             |
| Humidity Range(ambient)    | ≤85%RH                                                                                                                                                                                                                                                                                                                                                                                                                                  |
| Size                       | 85.3*82.2*60.9mm                                                                                                                                                                                                                                                                                                                                                                                                                        |
| Service life (L10 at 40 )  | 20,000h                                                                                                                                                                                                                                                                                                                                                                                                                                 |
| Certification              | RoHS, CE, ISO10993                                                                                                                                                                                                                                                                                                                                                                                                                      |
| Application Field          | medical smoke removal equipment, ventilator, hydrogen fuel cell, cold<br>chain sterilization equipment, disinfection and sterilization equipment,<br>oxygen generator, dental equipment, negative pressure isolation<br>chamber, PARR, moxibustion smoking, household fresh air system,<br>temperature and humidity control, environmental monitoring equipment,<br>gas detector, air cushion aerator, glove box, industrial smoke/dust |