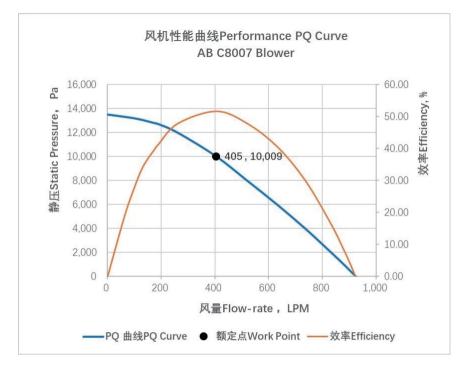

#### PRODUCT PARAMETERS

| Item Name                  | C8001                                                                                                                                                                                                                                                                                                                                                                                                                                   |
|----------------------------|-----------------------------------------------------------------------------------------------------------------------------------------------------------------------------------------------------------------------------------------------------------------------------------------------------------------------------------------------------------------------------------------------------------------------------------------|
| Brand Name                 | ANCFLOW                                                                                                                                                                                                                                                                                                                                                                                                                                 |
| Model Number               | C8001-24V-1                                                                                                                                                                                                                                                                                                                                                                                                                             |
| Part Name                  | Brushless DC Blower                                                                                                                                                                                                                                                                                                                                                                                                                     |
| Rated Power (W)            | 187                                                                                                                                                                                                                                                                                                                                                                                                                                     |
| Rated Voltage (V)          | 24                                                                                                                                                                                                                                                                                                                                                                                                                                      |
| Power Supply Type          | DC                                                                                                                                                                                                                                                                                                                                                                                                                                      |
| Driver Layout              | External                                                                                                                                                                                                                                                                                                                                                                                                                                |
| max.Static Pressure        | 17.0kPa                                                                                                                                                                                                                                                                                                                                                                                                                                 |
| max.Flow Rate              | 960LPM (57.6m <sup>3</sup> /h)                                                                                                                                                                                                                                                                                                                                                                                                          |
| Rated Static Pressure      | 13.0kPa                                                                                                                                                                                                                                                                                                                                                                                                                                 |
| Rated Flow Rate            | 430LPM (25.8m <sup>3</sup> /h)                                                                                                                                                                                                                                                                                                                                                                                                          |
| Temperature Range(ambient) | -20°C~+50°C                                                                                                                                                                                                                                                                                                                                                                                                                             |
| Humidity Range(ambient)    | ≤85%RH                                                                                                                                                                                                                                                                                                                                                                                                                                  |
| Size                       | 85.3*82.2*60.9mm                                                                                                                                                                                                                                                                                                                                                                                                                        |
| Service life (L10 at 40 )  | 20,000h                                                                                                                                                                                                                                                                                                                                                                                                                                 |
| Certification              | RoHS, CE, ISO10993                                                                                                                                                                                                                                                                                                                                                                                                                      |
| Application Field          | medical smoke removal equipment, ventilator, hydrogen fuel cell, cold<br>chain sterilization equipment, disinfection and sterilization equipment,<br>oxygen generator, dental equipment, negative pressure isolation<br>chamber, PARR, moxibustion smoking, household fresh air system,<br>temperature and humidity control, environmental monitoring equipment,<br>gas detector, air cushion aerator, glove box, industrial smoke/dust |