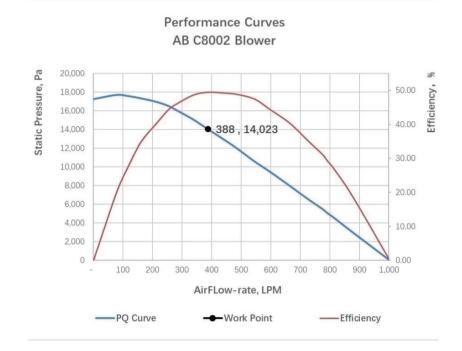

#### PRODUCT PARAMETERS

| Item Name                  | C8002                                                                                                                                                                                                                                                                                                                                                           |
|----------------------------|-----------------------------------------------------------------------------------------------------------------------------------------------------------------------------------------------------------------------------------------------------------------------------------------------------------------------------------------------------------------|
| Brand Name                 | ANCFLOW                                                                                                                                                                                                                                                                                                                                                         |
| Model Number               | C8002-24/48V-1                                                                                                                                                                                                                                                                                                                                                  |
| Part Name                  | Brushless DC Blower                                                                                                                                                                                                                                                                                                                                             |
| Rated Power (W)            | 180                                                                                                                                                                                                                                                                                                                                                             |
| Rated Voltage (V)          | 24/48                                                                                                                                                                                                                                                                                                                                                           |
| Power Supply Type          | DC                                                                                                                                                                                                                                                                                                                                                              |
| Driver Layout              | External                                                                                                                                                                                                                                                                                                                                                        |
| max.Static Pressure        | 17.0kPa                                                                                                                                                                                                                                                                                                                                                         |
| max.Flow Rate              | 960LPM (57.6m <sup>3</sup> /h)                                                                                                                                                                                                                                                                                                                                  |
| Rated Static Pressure      | 14.0kPa                                                                                                                                                                                                                                                                                                                                                         |
| Rated Flow Rate            | 388LPM (23.3m <sup>3</sup> /h)                                                                                                                                                                                                                                                                                                                                  |
| Temperature Range(ambient) | -20°C~+50°C                                                                                                                                                                                                                                                                                                                                                     |
| Humidity Range(ambient)    | ≤85%RH                                                                                                                                                                                                                                                                                                                                                          |
| Size                       | 85.3*82.2*60.9mm                                                                                                                                                                                                                                                                                                                                                |
| Service life (L10 at 40 )  | 20,000h                                                                                                                                                                                                                                                                                                                                                         |
| Certification              | RoHS, CE, ISO10993                                                                                                                                                                                                                                                                                                                                              |
| Application Field          | medical smoke removal equipment, ventilator, hydrogen fuel cell, cold<br>chain sterilization equipment, disinfection and sterilization equipment,<br>oxygen generator, dental equipment, negative pressure isolation<br>chamber, PARR, moxibustion smoking, household fresh air system,<br>temperature and humidity control, environmental monitoring equipment |