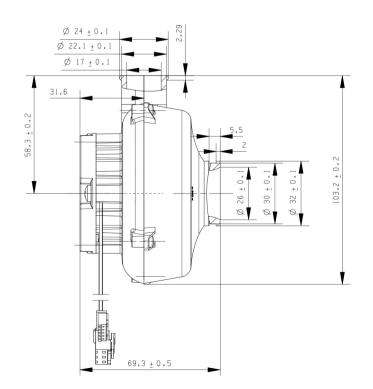

|
| Size                       | 103.2*95.4*69.3mm                                                                                                                              |
| Service life (L10 at 40 )  | 20,000h                                                                                                                                        |
| Certification              | RoHS, CE                                                                                                                                       |
|                            | medical smoke removal equipment, ventilator, hydrogen fuel cell, cold chain sterilization equipment, disinfection and sterilization equipment, |

Application Field





#### INTERFACE DRAWING







Series Name C90 Motor Simplified Name C9010



# PRODUCT PARAMETERS

| Item Name                  | C9010                                                                                                                                          |
|----------------------------|------------------------------------------------------------------------------------------------------------------------------------------------|
| Brand Name                 | ANCFLOW                                                                                                                                        |
| Model Number               | C9010-24V-1                                                                                                                                    |
| Part Name