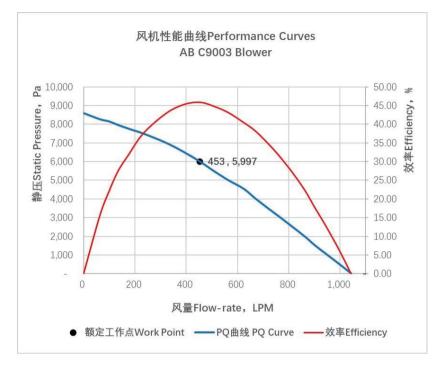

#### PRODUCT PARAMETERS

| Item Name                  | C8003                                                                                                                                                                                                                                                                                                                                                            |
|----------------------------|------------------------------------------------------------------------------------------------------------------------------------------------------------------------------------------------------------------------------------------------------------------------------------------------------------------------------------------------------------------|
| Brand Name                 | ANCFLOW                                                                                                                                                                                                                                                                                                                                                          |
| Model Number               | C8003-24V-1                                                                                                                                                                                                                                                                                                                                                      |
| Part Name                  | Brushless DC Blower                                                                                                                                                                                                                                                                                                                                              |
| Rated Power (W)            | 178                                                                                                                                                                                                                                                                                                                                                              |
| Rated Voltage (V)          | 24                                                                                                                                                                                                                                                                                                                                                               |
| Power Supply Type          | DC                                                                                                                                                                                                                                                                                                                                                               |
| Driver Layout              | External                                                                                                                                                                                                                                                                                                                                                         |
| max.Static Pressure        | 16.0kPa                                                                                                                                                                                                                                                                                                                                                          |
| max.Flow Rate              | 960LPM (57.6m <sup>3</sup> /h)                                                                                                                                                                                                                                                                                                                                   |
| Rated Static Pressure      | 12.0kPa                                                                                                                                                                                                                                                                                                                                                          |
| Rated Flow Rate            | 453LPM (27.2m <sup>3</sup> /h)                                                                                                                                                                                                                                                                                                                                   |
| Temperature Range(ambient) | -20°C~+50°C                                                                                                                                                                                                                                                                                                                                                      |
| Humidity Range(ambient)    | ≤85%RH                                                                                                                                                                                                                                                                                                                                                           |
| Size                       | 85.3*82.2*60.9mm                                                                                                                                                                                                                                                                                                                                                 |
| Service life (L10 at 40 )  | 20,000h                                                                                                                                                                                                                                                                                                                                                          |
| Certification              | RoHS, CE, ISO10993                                                                                                                                                                                                                                                                                                                                               |
| Application Field          | medical smoke removal equipment, ventilator, hydrogen fuel cell, cold<br>chain sterilization equipment, disinfection and sterilization equipment,<br>oxygen generator, dental equipment, negative pressure isolation<br>chamber, PARR, moxibustion smoking, household fresh air system,<br>temperature and humidity control, environmental monitoring equipment, |

agricultural machinery, fishery aerator, etc.

18

gas detector, air cushion aerator, glove box, industrial smoke/dust removal equipment, liquid atomization, cooling and drying equipment,