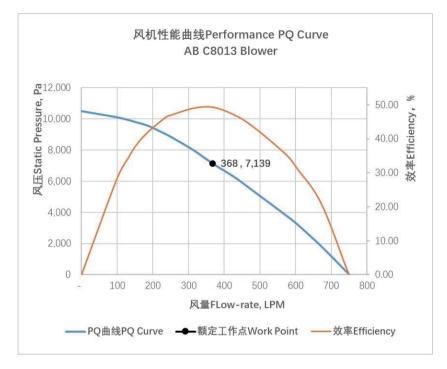

#### PRODUCT PARAMETERS

| Item Name                  | C8003                                                                                                                                                                                                                                                                                                                                                            |
|----------------------------|------------------------------------------------------------------------------------------------------------------------------------------------------------------------------------------------------------------------------------------------------------------------------------------------------------------------------------------------------------------|
| Brand Name                 | ANCFLOW                                                                                                                                                                                                                                                                                                                                                          |
| Model Number               | C8003-24V-1                                                                                                                                                                                                                                                                                                                                                      |
| Part Name                  | Brushless DC Blower                                                                                                                                                                                                                                                                                                                                              |
| Rated Power (W)            | 178                                                                                                                                                                                                                                                                                                                                                              |
| Rated Voltage (V)          | 24                                                                                                                                                                                                                                                                                                                                                               |
| Power Supply Type          | DC                                                                                                                                                                                                                                                                                                                                                               |
| Driver Layout              | External                                                                                                                                                                                                                                                                                                                                                         |
| max.Static Pressure        | 16.0kPa                                                                                                                                                                                                                                                                                                                                                          |
| max.Flow Rate              | 960LPM (57.6m <sup>3</sup> /h)                                                                                                                                                                                                                                                                                                                                   |
| Rated Static Pressure      | 12.0kPa                                                                                                                                                                                                                                                                                                                                                          |
| Rated Flow Rate            | 453LPM (27.2m <sup>3</sup> /h)                                                                                                                                                                                                                                                                                                                                   |
| Temperature Range(ambient) | -20°C~+50°C                                                                                                                                                                                                                                                                                                                                                      |
| Humidity Range(ambient)    | ≤85%RH                                                                                                                                                                                                                                                                                                                                                           |
| Size                       | 85.3*82.2*60.9mm                                                                                                                                                                                                                                                                                                                                                 |
| Service life (L10 at 40 )  | 20,000h                                                                                                                                                                                                                                                                                                                                                          |
| Certification              | RoHS, CE, ISO10993                                                                                                                                                                                                                                                                                                                                               |
| Application Field          | medical smoke removal equipment, ventilator, hydrogen fuel cell, cold<br>chain sterilization equipment, disinfection and sterilization equipment,<br>oxygen generator, dental equipment, negative pressure isolation<br>chamber, PARR, moxibustion smoking, household fresh air system,<br>temperature and humidity control, environmental monitoring equipment, |

agricultural machinery, fishery aerator, etc.

18

gas detector, air cushion aerator, glove box, industrial smoke/dust removal equipment, liquid atomization, cooling and drying equipment,