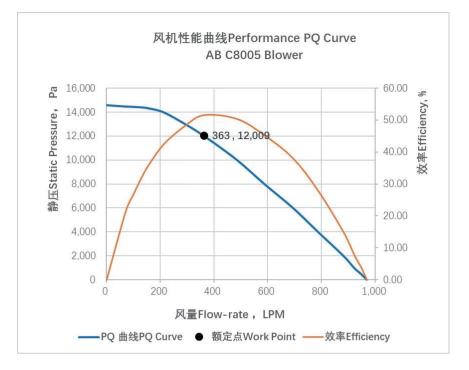

|
| Certification              | RoHS, CE, ISO10993                                                                                                                                                                                                                                                                                                                                               |
| Application Field          | medical smoke removal equipment, ventilator, hydrogen fuel cell, cold<br>chain sterilization equipment, disinfection and sterilization equipment,<br>oxygen generator, dental equipment, negative pressure isolation<br>chamber, PARR, moxibustion smoking, household fresh air system,<br>temperature and humidity control, environmental monitoring equipment, |





#### INTERFACE DRAWING





Series Name C80 Motor Simplified Name





#### PRODUCT PARAMETERS

| Item Name                  | C8006                                                                                                                                                                                                                                                                                                                                                                                                                                   |
|----------------------------|-----------------------------------------------------------------------------------------------------------------------------------------------------------------------------------------------------------------------