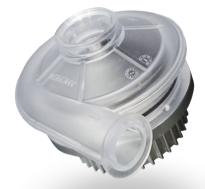

#### PRODUCT PARAMETERS

| Item Name                  | C6001                                                                                                                                                                                                                                                                                                                                                                                                                                                                                                                                                            |
|----------------------------|------------------------------------------------------------------------------------------------------------------------------------------------------------------------------------------------------------------------------------------------------------------------------------------------------------------------------------------------------------------------------------------------------------------------------------------------------------------------------------------------------------------------------------------------------------------|
| Brand Name                 | ANCFLOW                                                                                                                                                                                                                                                                                                                                                                                                                                                                                                                                                          |
| Model Number               | C6001-12/24V-1/3                                                                                                                                                                                                                                                                                                                                                                                                                                                                                                                                                 |
| Part Name                  | Brushless DC Blower                                                                                                                                                                                                                                                                                                                                                                                                                                                                                                                                              |
| Rated Power (W)            | 50                                                                                                                                                                                                                                                                                                                                                                                                                                                                                                                                                               |
| Rated Voltage (V)          | 12/24                                                                                                                                                                                                                                                                                                                                                                                                                                                                                                                                                            |
| Power Supply Type          | DC                                                                                                                                                                                                                                                                                                                                                                                                                                                                                                                                                               |
| Driver Layout              | External                                                                                                                                                                                                                                                                                                                                                                                                                                                                                                                                                         |
| max.Static Pressure        | 7.0 kPa                                                                                                                                                                                                                                                                                                                                                                                                                                                                                                                                                          |
| max.Flow Rate              | 450LPM (27.0m <sup>3</sup> /h)                                                                                                                                                                                                                                                                                                                                                                                                                                                                                                                                   |
| Rated Static Pressure      | 5.5kPa                                                                                                                                                                                                                                                                                                                                                                                                                                                                                                                                                           |
| Rated Flow Rate            | 202LPM (12.1m <sup>3</sup> /h)                                                                                                                                                                                                                                                                                                                                                                                                                                                                                                                                   |
| Temperature Range(ambient) | -20°C~+50°C                                                                                                                                                                                                                                                                                                                                                                                                                                                                                                                                                      |
| Humidity Range(ambient)    | ≤85%RH                                                                                                                                                                                                                                                                                                                                                                                                                                                                                                                                                           |
| Size                       | 60.5*76.0*55.0mm/60.5*76.0*48.0mm                                                                                                                                                                                                                                                                                                                                                                                                                                                                                                                                |
| Service life (L10 at 40 )  | 20,000h                                                                                                                                                                                                                                                                                                                                                                                                                                                                                                                                                          |
| Certification              | RoHS, CE                                                                                                                                                                                                                                                                                                                                                                                                                                                                                                                                                         |
| Application Field          | medical smoke removal equipment, ventilator, hydrogen fuel cell, cold<br>chain sterilization equipment, disinfection and sterilization equipment,<br>oxygen generator, dental equipment, negative pressure isolation<br>chamber, PARR, moxibustion smoking, household fresh air system,<br>temperature and humidity control, environmental monitoring equipment,<br>gas detector, air cushion aerator, glove box, industrial smoke/dust<br>removal equipment, liquid atomization, cooling and drying equipment,<br>agricultural machinery, fishery aerator, etc. |