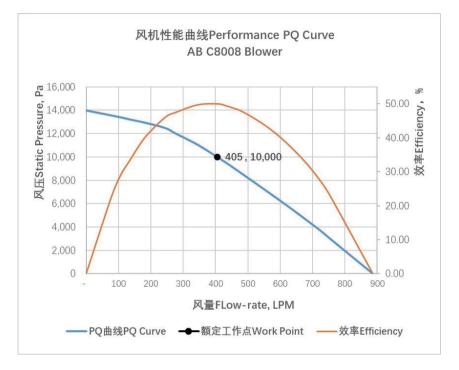

#### PRODUCT PARAMETERS

| Item Name                  | C8002                                                                                                                                                                                                                                                                                                                                                           |
|----------------------------|-----------------------------------------------------------------------------------------------------------------------------------------------------------------------------------------------------------------------------------------------------------------------------------------------------------------------------------------------------------------|
| Brand Name                 | ANCFLOW                                                                                                                                                                                                                                                                                                                                                         |
| Model Number               | C8002-24/48V-1                                                                                                                                                                                                                                                                                                                                                  |
| Part Name                  | Brushless DC Blower                                                                                                                                                                                                                                                                                                                                             |
| Rated Power (W)            | 180                                                                                                                                                                                                                                                                                                                                                             |
| Rated Voltage (V)          | 24/48                                                                                                                                                                                                                                                                                                                                                           |
| Power Supply Type          | DC                                                                                                                                                                                                                                                                                                                                                              |
| Driver Layout              | External                                                                                                                                                                                                                                                                                                                                                        |
| max.Static Pressure        | 17.0kPa                                                                                                                                                                                                                                                                                                                                                         |
| max.Flow Rate              | 960LPM (57.6m <sup>3</sup> /h)                                                                                                                                                                                                                                                                                                                                  |
| Rated Static Pressure      | 14.0kPa                                                                                                                                                                                                                                                                                                                                                         |
| Rated Flow Rate            | 388LPM (23.3m <sup>3</sup> /h)                                                                                                                                                                                                                                                                                                                                  |
| Temperature Range(ambient) | -20°C~+50°C                                                                                                                                                                                                                                                                                                                                                     |
| Humidity Range(ambient)    | ≤85%RH                                                                                                                                                                                                                                                                                                                                                          |
| Size                       | 85.3*82.2*60.9mm                                                                                                                                                                                                                                                                                                                                                |
| Service life (L10 at 40 )  | 20,000h                                                                                                                                                                                                                                                                                                                                                         |
| Certification              | RoHS, CE, ISO10993                                                                                                                                                                                                                                                                                                                                              |
| Application Field          | medical smoke removal equipment, ventilator, hydrogen fuel cell, cold<br>chain sterilization equipment, disinfection and sterilization equipment,<br>oxygen generator, dental equipment, negative pressure isolation<br>chamber, PARR, moxibustion smoking, household fresh air system,<br>temperature and humidity control, environmental monitoring equipment |