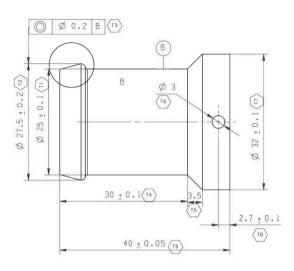

|
| Certification              | RoHS, CE                                                                                                                                                                                                             |
|                            | medical smoke removal equipment, ventilator, hydrogen fuel cell, cold<br>chain sterilization equipment, disinfection and sterilization equipment,<br>oxygen generator, dental equipment, negative pressure isolation |

Application Field





#### INTERFACE DRAWING

#### **S80 Series**





77



# **Blower Accessories**

The Drawings of Inlet/Outlet Extension Pipes



Inlet Extension Pipe- S80/C80 Series



- Outlet Extension Pipe- S80/C80 Series



- Inlet Extension Pipe- C90 Series



Outlet Extension Pipe- C90 Series

78



# Certificates

CE Certificates



RoHS Certificates



REACH Certificates



ISO9001 CE Certificates QS Certificates



ISO 10993 Test Report









Floor 1&2, Building 5, No.1 Zidan Road, Nanjing, Jiangsu, China 210002

Phone : +86 139 6834 9384 E-mail : carlying@anchor-drive.com

www.anchor-drive.com



#### Headquarter, CHINA

#### Jiangsu DINGS' Intelligent Control Technology Co., LTD

No. 2850 Luheng Road, Changzhou Economic Development Zone, Jiangsu Province, China

Phone : +86-519-85177826 Fax : +86-519-85177807 E-mail : info@dingsmotion.com www.dingsmotion.com

#### **Shenzhen Office**

Room 1105, Block C, CIMC indust