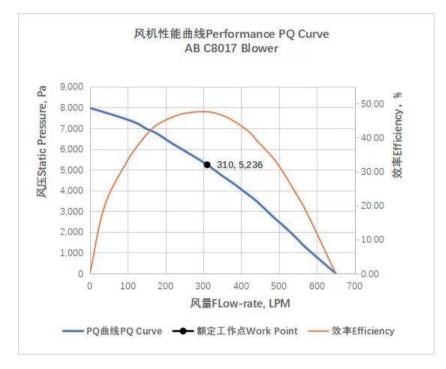

#### PRODUCT PARAMETERS

| Item Name                  | C8002                                                                                                                                                                                                                                                                                                                                                           |
|----------------------------|-----------------------------------------------------------------------------------------------------------------------------------------------------------------------------------------------------------------------------------------------------------------------------------------------------------------------------------------------------------------|
| Brand Name                 | ANCFLOW                                                                                                                                                                                                                                                                                                                                                         |
| Model Number               | C8002-24/48V-1                                                                                                                                                                                                                                                                                                                                                  |
| Part Name                  | Brushless DC Blower                                                                                                                                                                                                                                                                                                                                             |
| Rated Power (W)            | 180                                                                                                                                                                                                                                                                                                                                                             |
| Rated Voltage (V)          | 24/48                                                                                                                                                                                                                                                                                                                                                           |
| Power Supply Type          | DC                                                                                                                                                                                                                                                                                                                                                              |
| Driver Layout              | External                                                                                                                                                                                                                                                                                                                                                        |
| max.Static Pressure        | 17.0kPa                                                                                                                                                                                                                                                                                                                                                         |
| max.Flow Rate              | 960LPM (57.6m <sup>3</sup> /h)                                                                                                                                                                                                                                                                                                                                  |
| Rated Static Pressure      | 14.0kPa                                                                                                                                                                                                                                                                                                                                                         |
| Rated Flow Rate            | 388LPM (23.3m <sup>3</sup> /h)                                                                                                                                                                                                                                                                                                                                  |
| Temperature Range(ambient) | -20°C~+50°C                                                                                                                                                                                                                                                                                                                                                     |
| Humidity Range(ambient)    | ≤85%RH                                                                                                                                                                                                                                                                                                                                                          |
| Size                       | 85.3*82.2*60.9mm                                                                                                                                                                                                                                                                                                                                                |
| Service life (L10 at 40 )  | 20,000h                                                                                                                                                                                                                                                                                                                                                         |
| Certification              | RoHS, CE, ISO10993                                                                                                                                                                                                                                                                                                                                              |
| Application Field          | medical smoke removal equipment, ventilator, hydrogen fuel cell, cold<br>chain sterilization equipment, disinfection and sterilization equipment,<br>oxygen generator, dental equipment, negative pressure isolation<br>chamber, PARR, moxibustion smoking, household fresh air system,<br>temperature and humidity control, environmental monitoring equipment |