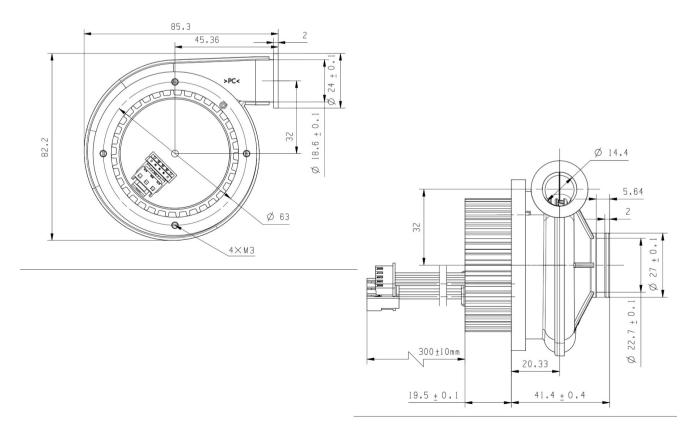

| Certification              | RoHS, CE, ISO10993                                                                                                                                                                                                                                                                                                                                              |
| Application Field          | medical smoke removal equipment, ventilator, hydrogen fuel cell, cold<br>chain sterilization equipment, disinfection and sterilization equipment,<br>oxygen generator, dental equipment, negative pressure isolation<br>chamber, PARR, moxibustion smoking, household fresh air system,<br>temperature and humidity control, environmental monitoring equipment |





#### INTERFACE DRAWING





Series Name C80 Motor Simplified Name C8003



#### PRODUCT PARAMETERS

| Item Name                  | C8003                                                                                                                                                                                                                                                                                                                                                            |
|----------------------------|--------------------------------------------------------------------------------------------------------------------------------------------------------------------------------------------------------------------------------------------------------------------------------------------------------------------