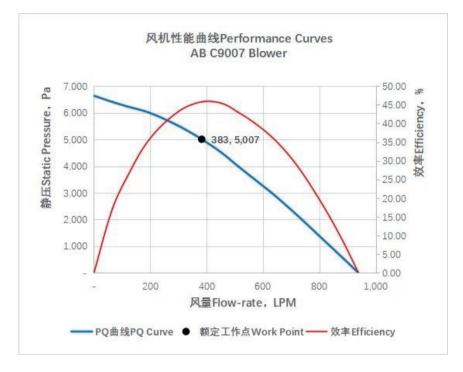

Application Field

#### INTERFACE DRAWING

Series Name **C90** Motor Simplified Name

# PRODUCT PARAMETERS

| Item Name                  | C9004                                                                                                                                                                                                                |
|----------------------------|----------------------------------------------------------------------------------------------------------------------------------------------------------------------------------------------------------------------|
| Brand Name                 | ANCFLOW                                                                                                                                                                                                              |
| Model Number               | C9004-24V-1                                                                                                                                                                                                          |
| Part Name                  | Brushless DC Blower                                                                                                                                                                                                  |
| Rated Power (W)            | 95                                                                                                                                                                                                                   |
| Rated Voltage (V)          | 24                                                                                                                                                                                                                   |
| Power Supply Type          | DC                                                                                                                                                                                                                   |
| Driver Layout              | External                                                                                                                                                                                                             |
| max.Static Pressure        | 8.5kPa                                                                                                                                                                                                               |
| max.Flow Rate              | 1,070LPM (64.2m <sup>3</sup> /h)                                                                                                                                                                                     |
| Rated Static Pressure      | 6.7kPa                                                                                                                                                                                                               |
| Rated Flow Rate            | 398LPM (23.9m <sup>3</sup> /h)                                                                                                                                                                                       |
| Temperature Range(ambient) | -20°C~+50°C                                                                                                                                                                                                          |
| Humidity Range(ambient)    | ≤85%RH                                                                                                                                                                                                               |
| Size                       | 103.2*95.4*69.3mm                                                                                                                                                                                                    |
| Service life (L10 at 40 )  | 20,000h                                                                                                                                                                                                              |
| Certification              | RoHS, CE                                                                                                                                                                                                             |
|                            | medical smoke removal equipment, ventilator, hydrogen fuel cell, cold<br>chain sterilization equipment, disinfection and sterilization equipment,<br>oxygen generator, dental equipment, negative pressure isolation |