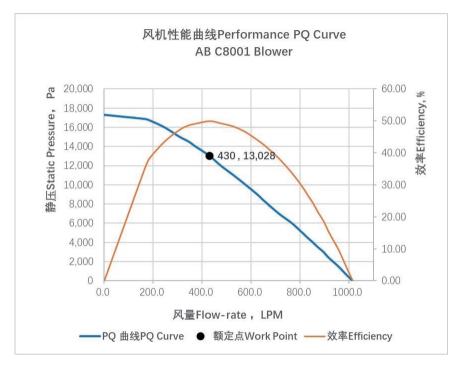

#### PRODUCT PARAMETERS

| Item Name                  | C8001                                                                                                                                                                                                                                                                                                                                                                                                                                   |
|----------------------------|-----------------------------------------------------------------------------------------------------------------------------------------------------------------------------------------------------------------------------------------------------------------------------------------------------------------------------------------------------------------------------------------------------------------------------------------|
| Brand Name                 | ANCFLOW                                                                                                                                                                                                                                                                                                                                                                                                                                 |
| Model Number               | C8001-24V-1                                                                                                                                                                                                                                                                                                                                                                                                                             |
| Part Name                  | Brushless DC Blower                                                                                                                                                                                                                                                                                                                                                                                                                     |
| Rated Power (W)            | 187                                                                                                                                                                                                                                                                                                                                                                                                                                     |
| Rated Voltage (V)          | 24                                                                                                                                                                                                                                                                                                                                                                                                                                      |
| Power Supply Type          | DC                                                                                                                                                                                                                                                                                                                                                                                                                                      |
| Driver Layout              | External                                                                                                                                                                                                                                                                                                                                                                                                                                |
| max.Static Pressure        | 17.0kPa                                                                                                                                                                                                                                                                                                                                                                                                                                 |
| max.Flow Rate              | 960LPM (57.6m <sup>3</sup> /h)                                                                                                                                                                                                                                                                                                                                                                                                          |
| Rated Static Pressure      | 13.0kPa                                                                                                                                                                                                                                                                                                                                                                                                                                 |
| Rated Flow Rate            | 430LPM (25.8m <sup>3</sup> /h)                                                                                                                                                                                                                                                                                                                                                                                                          |
| Temperature Range(ambient) | -20°C~+50°C                                                                                                                                                                                                                                                                                                                                                                                                                             |
| Humidity Range(ambient)    | ≤85%RH                                                                                                                                                                                                                                                                                                                                                                                                                                  |
| Size                       | 85.3*82.2*60.9mm                                                                                                                                                                                                                                                                                                                                                                                                                        |
| Service life (L10 at 40 )  | 20,000h                                                                                                                                                                                                                                                                                                                                                                                                                                 |
| Certification              | RoHS, CE, ISO10993                                                                                                                                                                                                                                                                                                                                                                                                                      |
| Application Field          | medical smoke removal equipment, ventilator, hydrogen fuel cell, cold<br>chain sterilization equipment, disinfection and sterilization equipment,<br>oxygen generator, dental equipment, negative pressure isolation<br>chamber, PARR, moxibustion smoking, household fresh air system,<br>temperature and humidity control, environmental monitoring equipment,<br>gas detector, air cushion aerator, glove box, industrial smoke/dust |