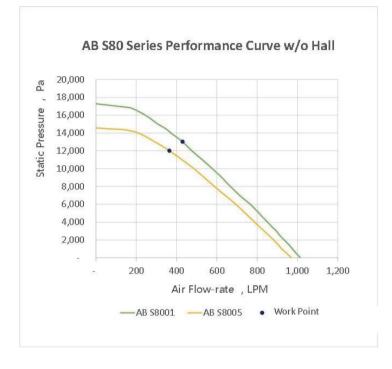

|
| Service life (L10 at 40 )  | 20,000h                                                                                                                                                                                                              |
| Certification              | RoHS, CE                                                                                                                                                                                                             |
|                            | medical smoke removal equipment, ventilator, hydrogen fuel cell, cold<br>chain sterilization equipment, disinfection and sterilization equipment,<br>oxygen generator, dental equipment, negative pressure isolation |

Application Field





#### INTERFACE DRAWING

#### **S80 Series**





77



# **Blower Accessories**

The Drawings of Inlet/Outlet Extension Pipes



Inlet Extension Pipe- S80/C80 Series



- Outlet Extension Pipe- S80/C80 Series



- Inlet Extension Pipe- C90 Series



Outlet Extension Pipe- C90 Series

78



# Certificates

CE Certificates



RoHS Certificates



REACH Certificates



ISO9001 CE Certificates QS Certificates



ISO 10993 Test Report









Floor 1&2, Building 5, No.1 Zidan Road, Nanjing, Jiangsu, China 210002

Phone : +86 139 6834 9384 E-mail : carlying@anchor-drive.com

www.anchor-drive.com



#### Headquarter, CHINA

#### Jiangsu DINGS' Intelligent Control Technology Co., LTD

No. 2850 Luheng Road, Changzhou Economic Development Zone, Jiangsu Province, China

Phone : +86-519-85177826 Fa