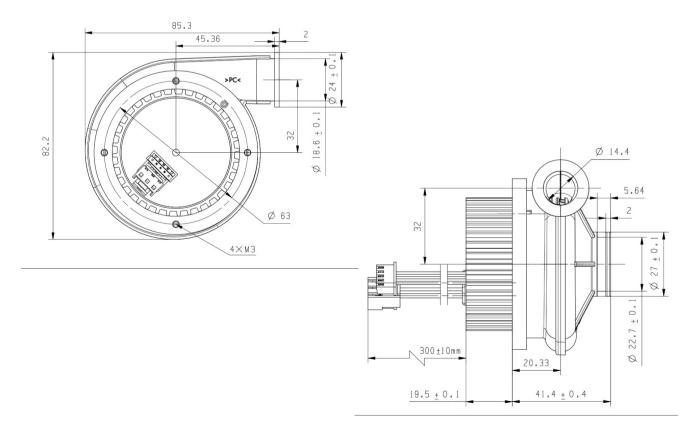

| Certification              | RoHS, CE, ISO10993                                                                                                                                                                                                                                                                                                                                              |
| Application Field          | medical smoke removal equipment, ventilator, hydrogen fuel cell, cold<br>chain sterilization equipment, disinfection and sterilization equipment,<br>oxygen generator, dental equipment, negative pressure isolation<br>chamber, PARR, moxibustion smoking, household fresh air system,<br>temperature and humidity control, environmental monitoring equipment |





#### INTERFACE DRAWING





Series Name C80 Motor Simplified Name C8018



# PRODUCT PARAMETERS

| Item Name                  | C8018                                                                                                                                                                                                                                                                                                                                                            |
|----------------------------|-----------------------------------------------------------------------------------------------------------------------------------------------------------------------------------------------------------------------------------------------------------------------------------------------------------------------