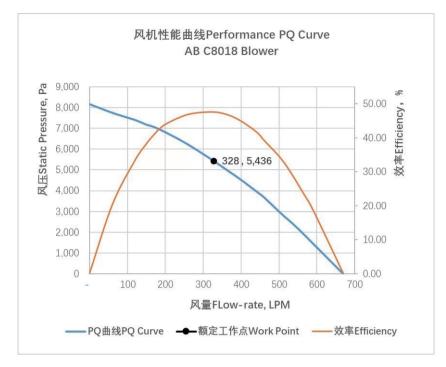

Table 1- The Comparison Matrix of AB C80xx-1 and AB C80xx-2

|    | Function/Performance Comparison | AB C8007-24V-1 | AB C8007-24V-2 |
|----|---------------------------------|----------------|----------------|
| 1  | Functions                       | Sar            | ne             |
| 2  | Performance                     | Sar            | ne             |
| 3  | Lifetime                        | Sar            | ne             |
| 4  | Voltage Range                   | Sar            | ne             |
| 5  | Max.Current                     | Sar            | ne             |
| 6  | Size                            | Sar            | ne             |
| 7  | Mass                            | 310g           | 330g           |
| 8  | Work Temperature                | -20°C~50°C     | -30°C~50°C     |
| 9  | Humidity                        | ≤85%RH         | ≤95%RH         |
| 10 | Acid-Resisting                  | No             | Yes            |
| 11 | Corrosion Preventive            | No             | Yes            |