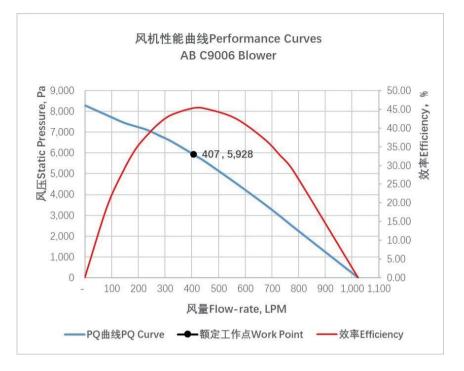

#### INTERFACE DRAWING

Series Name C90 Motor Simplified Name C9002U

# PRODUCT PARAMETERS

| Item Name                  | C9002U                                                                                                                                                                                                               |
|----------------------------|----------------------------------------------------------------------------------------------------------------------------------------------------------------------------------------------------------------------|
| Brand Name                 | ANCFLOW                                                                                                                                                                                                              |
| Model Number               | C9002U-24V-1                                                                                                                                                                                                         |
| Part Name                  | Brushless DC Blower                                                                                                                                                                                                  |
| Rated Power (W)            | 145                                                                                                                                                                                                                  |
| Rated Voltage (V)          | 24/48                                                                                                                                                                                                                |
| Power Supply Type          | DC                                                                                                                                                                                                                   |
| Driver Layout              | External                                                                                                                                                                                                             |
| max.Static Pressure        | 12.0kPa                                                                                                                                                                                                              |
| max.Flow Rate              | 1,190LPM (71.4m <sup>3</sup> /h)                                                                                                                                                                                     |
| Rated Static Pressure      | 8.0kPa                                                                                                                                                                                                               |
| Rated Flow Rate            | 500LPM (30.0m <sup>3</sup> /h)                                                                                                                                                                                       |
| Temperature Range(ambient) | -20°C~+50°C                                                                                                                                                                                                          |
| Humidity Range(ambient)    | ≤85%RH                                                                                                                                                                                                               |
| Size                       | 103.2*95.4*69.3mm                                                                                                                                                                                                    |
| Service life (L10 at 40 )  | 20,000h                                                                                                                                                                                                              |
| Certification              | RoHS, CE                                                                                                                                                                                                             |
|                            | medical smoke removal equipment, ventilator, hydrogen fuel cell, cold<br>chain sterilization equipment, disinfection and sterilization equipment,<br>oxygen generator, dental equipment, negative pressure isolation |

Application Field