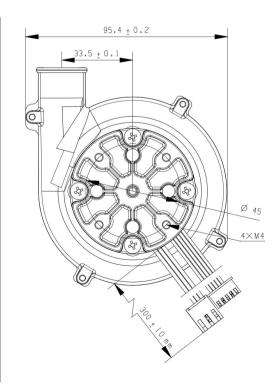

#### INTERFACE DRAWING

Series Name C90 Motor Simplified Name C9003

# PRODUCT PARAMETERS

| Item Name                  | C9003                                                                                                                                                                                                                |
|----------------------------|----------------------------------------------------------------------------------------------------------------------------------------------------------------------------------------------------------------------|
| Brand Name                 | ANCFLOW                                                                                                                                                                                                              |
| Model Number               | C9003-24V-1                                                                                                                                                                                                          |
| Part Name                  | Brushless DC Blower                                                                                                                                                                                                  |
| Rated Power (W)            | 99                                                                                                                                                                                                                   |
| Rated Voltage (V)          | 24                                                                                                                                                                                                                   |
| Power Supply Type          | DC                                                                                                                                                                                                                   |
| Driver Layout              | External                                                                                                                                                                                                             |
| max.Static Pressure        | 8.5kPa                                                                                                                                                                                                               |
| max.Flow Rate              | 1,120LPM (67.2m <sup>3</sup> /h)                                                                                                                                                                                     |
| Rated Static Pressure      | 6.0kPa                                                                                                                                                                                                               |
| Rated Flow Rate            | 453LPM (27.2m <sup>3</sup> /h)                                                                                                                                                                                       |
| Temperature Range(ambient) | -20°C~+50°C                                                                                                                                                                                                          |
| Humidity Range(ambient)    | ≤85%RH                                                                                                                                                                                                               |
| Size                       | 103.2*95.4*69.3mm                                                                                                                                                                                                    |
| Service life (L10 at 40 )  | 20,000h                                                                                                                                                                                                              |
| Certification              | RoHS, CE                                                                                                                                                                                                             |
|                            | medical smoke removal equipment, ventilator, hydrogen fuel cell, cold<br>chain sterilization equipment, disinfection and sterilization equipment,<br>oxygen generator, dental equipment, negative pressure isolation |