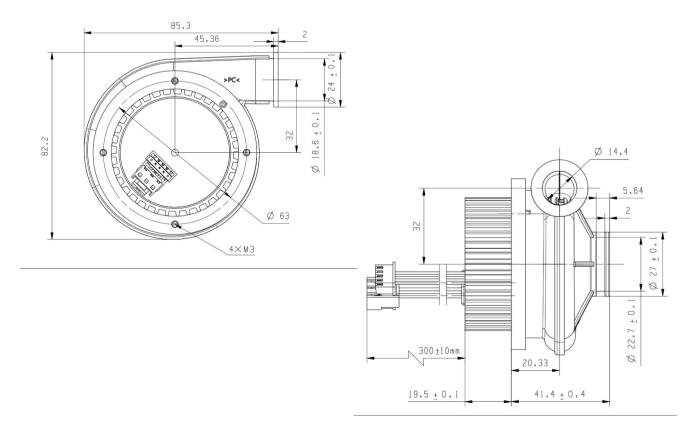

#### PRODUCT PARAMETERS

| Item Name                  | C8001                                                                                                                                                                                                                                                                                                                                                                                                                                   |
|----------------------------|-----------------------------------------------------------------------------------------------------------------------------------------------------------------------------------------------------------------------------------------------------------------------------------------------------------------------------------------------------------------------------------------------------------------------------------------|
| Brand Name                 | ANCFLOW                                                                                                                                                                                                                                                                                                                                                                                                                                 |
| Model Number               | C8001-24V-1                                                                                                                                                                                                                                                                                                                                                                                                                             |
| Part Name                  | Brushless DC Blower                                                                                                                                                                                                                                                                                                                                                                                                                     |
| Rated Power (W)            | 187                                                                                                                                                                                                                                                                                                                                                                                                                                     |
| Rated Voltage (V)          | 24                                                                                                                                                                                                                                                                                                                                                                                                                                      |
| Power Supply Type          | DC                                                                                                                                                                                                                                                                                                                                                                                                                                      |
| Driver Layout              | External                                                                                                                                                                                                                                                                                                                                                                                                                                |
| max.Static Pressure        | 17.0kPa                                                                                                                                                                                                                                                                                                                                                                                                                                 |
| max.Flow Rate              | 960LPM (57.6m <sup>3</sup> /h)                                                                                                                                                                                                                                                                                                                                                                                                          |
| Rated Static Pressure      | 13.0kPa                                                                                                                                                                                                                                                                                                                                                                                                                                 |
| Rated Flow Rate            | 430LPM (25.8m <sup>3</sup> /h)                                                                                                                                                                                                                                                                                                                                                                                                          |
| Temperature Range(ambient) | -20°C~+50°C                                                                                                                                                                                                                                                                                                                                                                                                                             |
| Humidity Range(ambient)    | ≤85%RH                                                                                                                                                                                                                                                                                                                                                                                                                                  |
| Size                       | 85.3*82.2*60.9mm                                                                                                                                                                                                                                                                                                                                                                                                                        |
| Service life (L10 at 40 )  | 20,000h                                                                                                                                                                                                                                                                                                                                                                                                                                 |
| Certification              | RoHS, CE, ISO10993                                                                                                                                                                                                                                                                                                                                                                                                                      |
| Application Field          | medical smoke removal equipment, ventilator, hydrogen fuel cell, cold<br>chain sterilization equipment, disinfection and sterilization equipment,<br>oxygen generator, dental equipment, negative pressure isolation<br>chamber, PARR, moxibustion smoking, household fresh air system,<br>temperature and humidity control, environmental monitoring equipment,<br>gas detector, air cushion aerator, glove box, industrial smoke/dust |