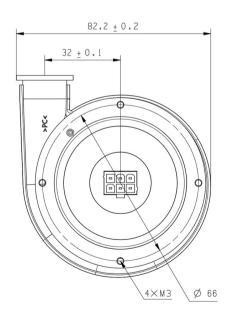

life (L10 at 40 )  | 20,000h                                                                                                                                                                                                              |
| Certification              | RoHS, CE                                                                                                                                                                                                             |
|                            | medical smoke removal equipment, ventilator, hydrogen fuel cell, cold<br>chain sterilization equipment, disinfection and sterilization equipment,<br>oxygen generator, dental equipment, negative pressure isolation |

Application Field





#### INTERFACE DRAWING

#### **S80 Series**





77



# **Blower Accessories**

The Drawings of Inlet/Outlet Extension Pipes



Inlet Extension Pipe- S80/C80 Series



- Outlet Extension Pipe- S80/C80 Series



- Inlet Extension Pipe- C90 Series



Outlet Extension Pipe- C90 Series

78



# Certificates

CE Certificates



RoHS Certificates



REACH Certificates



ISO9001 CE Certificates QS Certificates



ISO 10993 Test Report









Floor 1&2, Building 5, No.1 Zidan Road, Nanjing, Jiangsu, China 210002

Phone : +86 139 6834 9384 E-mail : carlying@anchor-drive.com

www.anchor-drive.com



#### Headquarter, CHINA

#### Jiangsu DINGS' Intelligent Control Technology Co., LTD

No. 2850 Luheng Road, Changzhou Economic Development Zone, Jiangsu Province, China

Phone : +86-519-85177826 Fax : +86-519-85177807 E-mail : info@dingsmotion.co