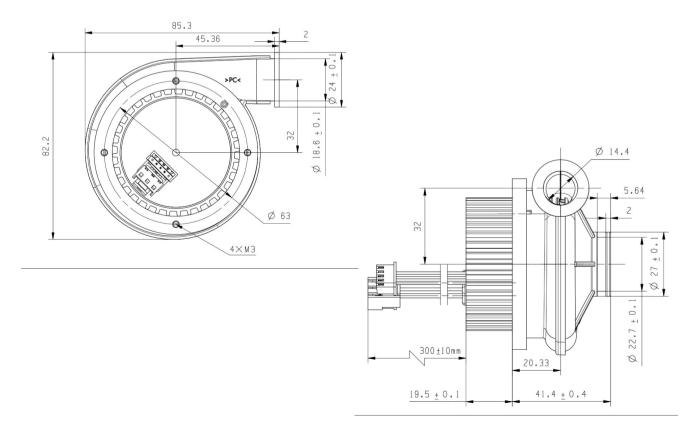

|
| Application Field          | medical smoke removal equipment, ventilator, hydrogen fuel cell, cold<br>chain sterilization equipment, disinfection and sterilization equipment,<br>oxygen generator, dental equipment, negative pressure isolation<br>chamber, PARR, moxibustion smoking, household fresh air system,<br>temperature and humidity control, environmental monitoring equipment,<br>gas detector, air cushion aerator, glove box, industrial smoke/dust |





#### INTERFACE DRAWING





Series Name C80 Motor Simplified Name C8002



#### PRODUCT PARAMETERS

| Item Name                  | C8002                                                                                                                                                                                                                                                                                                                                                           |
|----------------------------|---------------------------------------------------------------------------------------------------------------------------------------------------------------------------------------------------------------------------------------------------------------------------------------------------------------------