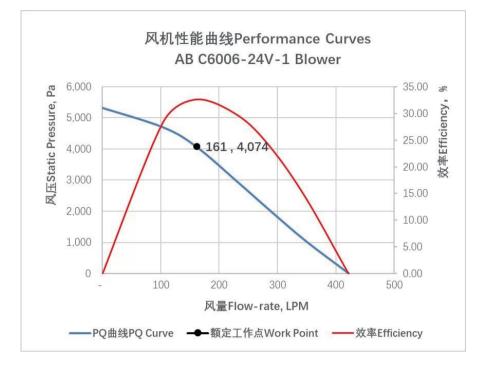

#### PRODUCT PARAMETERS

| Item Name                  | C6006                                                                                                                                                                                                                                                                                                                                                                                                                                                                                                           |
|----------------------------|-----------------------------------------------------------------------------------------------------------------------------------------------------------------------------------------------------------------------------------------------------------------------------------------------------------------------------------------------------------------------------------------------------------------------------------------------------------------------------------------------------------------|
| Brand Name                 | ANCFLOW                                                                                                                                                                                                                                                                                                                                                                                                                                                                                                         |
| Model Number               | C6006-12/24/48V-1/3                                                                                                                                                                                                                                                                                                                                                                                                                                                                                             |
| Part Name                  | Brushless DC Blower                                                                                                                                                                                                                                                                                                                                                                                                                                                                                             |
| Rated Power (W)            | 34                                                                                                                                                                                                                                                                                                                                                                                                                                                                                                              |
| Rated Voltage (V)          | 12/24/48                                                                                                                                                                                                                                                                                                                                                                                                                                                                                                        |
| Power Supply Type          | DC                                                                                                                                                                                                                                                                                                                                                                                                                                                                                                              |
| Driver Layout              | External                                                                                                                                                                                                                                                                                                                                                                                                                                                                                                        |
| max.Static Pressure        | 5.3kPa                                                                                                                                                                                                                                                                                                                                                                                                                                                                                                          |
| max.Flow Rate              | 422LPM (25.3m <sup>3</sup> /h)                                                                                                                                                                                                                                                                                                                                                                                                                                                                                  |
| Rated Static Pressure      | 4.0kPa                                                                                                                                                                                                                                                                                                                                                                                                                                                                                                          |
| Rated Flow Rate            | 161LPM (9.6m <sup>3</sup> /h)                                                                                                                                                                                                                                                                                                                                                                                                                                                                                   |
| Temperature Range(ambient) | -20°C~+50°C                                                                                                                                                                                                                                                                                                                                                                                                                                                                                                     |
| Humidity Range(ambient)    | ≤85%RH                                                                                                                                                                                                                                                                                                                                                                                                                                                                                                          |
| Size                       | 60.5*76.0*55.0mm/60.5*76.0*48.0mm                                                                                                                                                                                                                                                                                                                                                                                                                                                                               |
| Service life (L10 at 40 )  | 20,000h                                                                                                                                                                                                                                                                                                                                                                                                                                                                                                         |
| Certification              | RoHS, CE                                                                                                                                                                                                                                                                                                                                                                                                                                                                                                        |
| Application Field          | medical smoke removal equipment, ventilator, hydrogen fuel cell, cold<br>chain sterilization equipment, disinfection and sterilization equipment,<br>oxygen generator, dental equipment, negative pressure isolation<br>chamber, PARR, moxibustion smoking, household fresh air system,<br>temperature and humidity control, environmental monitoring equipment,<br>gas detector, air cushion aerator, glove box, industrial smoke/dust<br>removal equipment, liquid atomization, cooling and drying equipment, |