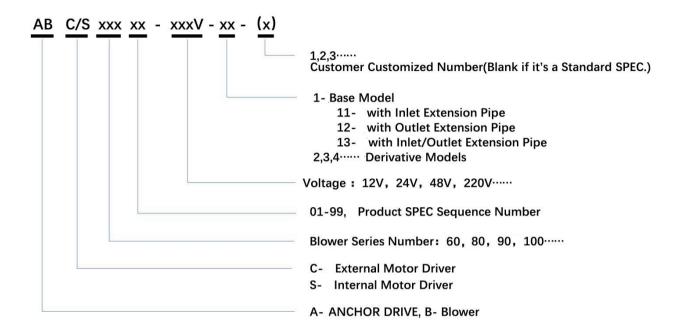

### The Model Definition of DINGS' Micro Radial BLDC Blower

#### Example

| AB C8007-24V-1  | AB C8007-24V-2  | Base model                        |
|-----------------|-----------------|-----------------------------------|
| AB C8007-24V-11 | AB C8007-24V-21 | w/ Inlet Extension Pipes          |
| AB C8007-24V-12 | AB C8007-24V-22 | w/ Outlet Extension Pipes         |
| AB C8007-24V-13 | AB C8007-24V-23 | w/ Inlet & Outlet Extension Pipes |

Table 1- The Comparison Matrix of AB C80xx-1 and AB C80xx-2

|    | Function/Performance Comparison | AB C8007-24V-1 | AB C8007-24V-2 |
|----|---------------------------------|----------------|----------------|
| 1  | Functions                       | Sar            | ne             |
| 2  | Performance                     | Sar            | ne             |
| 3  | Lifetime                        | Sar            | ne             |
| 4  | Voltage Range                   | Sar            | ne             |
| 5  | Max.Current                     | Sar            | ne             |
| 6  | Size                            | Sar            | ne             |
| 7  | Mass                            | 310g           | 330g           |
| 8  | Work Temperature                | -20°C~50°C     | -30°C~50°C     |
| 9  | Humidity                        | ≤85%RH         | ≤95%RH         |
| 10 | Acid-Resisting                  | No             | Yes            |
| 11 | Corrosion Preventive            | No             | Yes            |