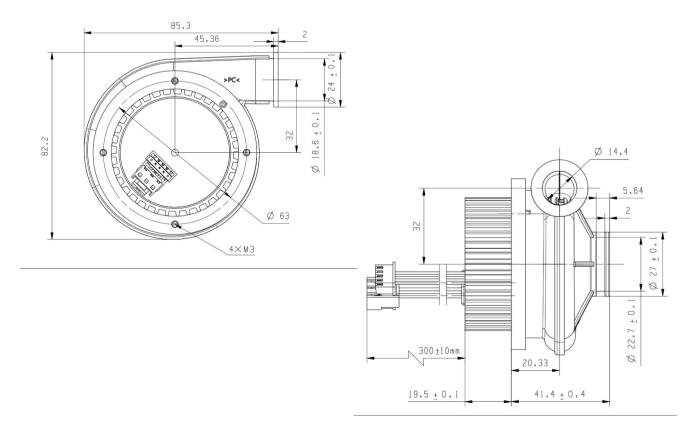

#### INTERFACE DRAWING

#### C60-1/C60-2 Series

#### C60-3/C60-4 Series

7

Series Name C60 Motor Simplified Name C6002