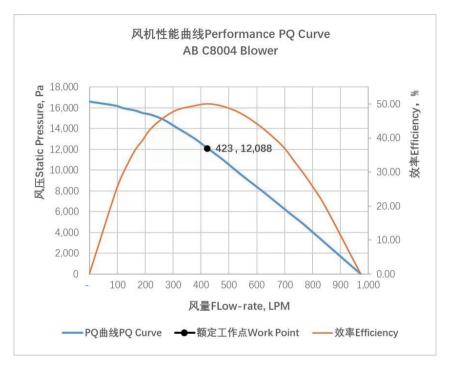

|
| Certification              | RoHS, CE, ISO10993                                                                                                                                                                                                                                                                      |
| Application Field          | medical smoke removal equipment, ventilator, hydrogen fuel cell, cold<br>chain sterilization equipment, disinfection and sterilization equipment,<br>oxygen generator, dental equipment, negative pressure isolation<br>chamber, PARR, moxibustion smoking, household fresh air system, |





#### INTERFACE DRAWING





Series Name C80 Motor Simplified Name





#### PRODUCT PARAMETERS

| Item Name                  | C8005                                                                                                                                                                                                                                                                                                                                                            |
|----------------------------|----------------------------------------------------------------------------------------------------------------------------------------------------------------------------------------------------------------------------------------------------------------------------------------------