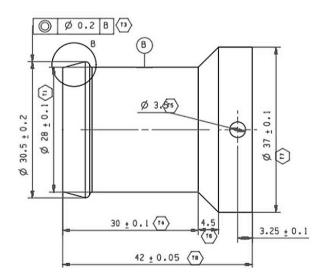

#### INTERFACE DRAWING

#### C60-1/C60-2 Series

#### C60-3/C60-4 Series

7

Series Name C60 Motor Simplified Name C6002