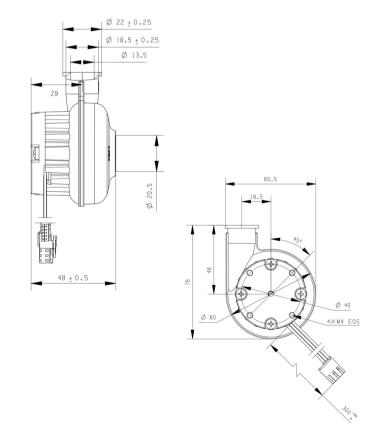

#### INTERFACE DRAWING

#### C60-1/C60-2 Series

#### C60-3/C60-4 Series

7

Series Name C60 Motor Simplified Name C6002