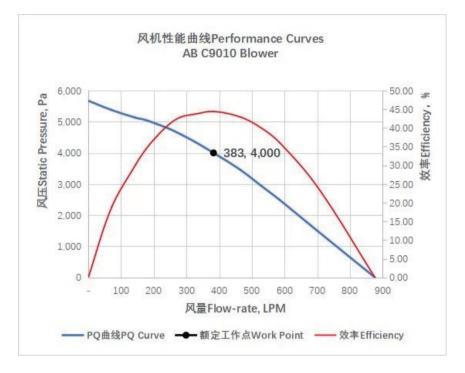

|
| Size                       | 103.2*95.4*69.3mm                                                                                                                              |
| Service life (L10 at 40 )  | 20,000h                                                                                                                                        |
| Certification              | RoHS, CE                                                                                                                                       |
|                            | medical smoke removal equipment, ventilator, hydrogen fuel cell, cold chain sterilization equipment, disinfection and sterilization equipment, |

Application Field





#### INTERFACE DRAWING







Series Name S80 Motor Simplified Name S8001-24V-1



# PRODUCT PARAMETERS

| Item Name                  | S8001-24V-1                                                                                                                                                                                                          |
|----------------------------|----------------------------------------------------------------------------------------------------------------------------------------------------------------------------------------------------------------------|
| Brand Name                 | ANCFLOW