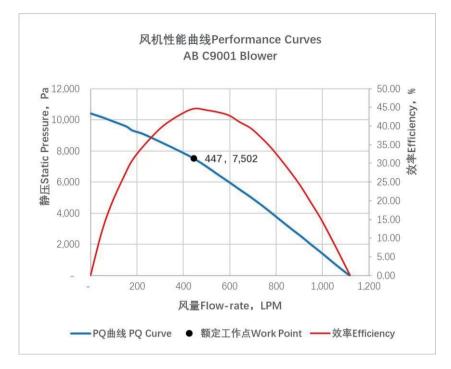

|
| Service life (L10 at 40 )  | 20,000h                                                                                                                                                                                                              |
| Certification              | RoHS, CE                                                                                                                                                                                                             |
|                            | medical smoke removal equipment, ventilator, hydrogen fuel cell, cold<br>chain sterilization equipment, disinfection and sterilization equipment,<br>oxygen generator, dental equipment, negative pressure isolation |

Application Field





#### INTERFACE DRAWING







Series Name C90 Motor Simplified Name C9002



# PRODUCT PARAMETERS

| Item Name                  | C9002                                                                                                                                                                                                                |
|----------------------------|----------------------------------------------------------------------------------------------------------------------------------------------------------------------------------------------------------------------|
| Brand Name                 | ANCFLOW