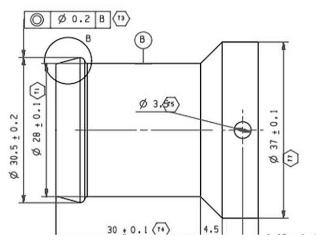

#### INTERFACE DRAWING

#### C60-1/C60-2 Series

#### C60-3/C60-4 Series

7

Series Name C60 Motor Simplified Name C6002