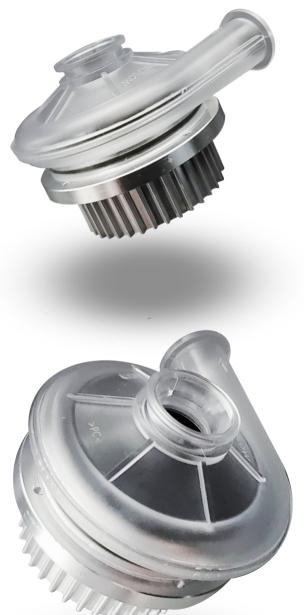

#### PRODUCT PARAMETERS

| Item Name                  | C6001                                                                                                                                                                                                                                                                                                                                                                                                                                                                                                                                                            |
|----------------------------|------------------------------------------------------------------------------------------------------------------------------------------------------------------------------------------------------------------------------------------------------------------------------------------------------------------------------------------------------------------------------------------------------------------------------------------------------------------------------------------------------------------------------------------------------------------|
| Brand Name                 | ANCFLOW                                                                                                                                                                                                                                                                                                                                                                                                                                                                                                                                                          |
| Model Number               | C6001-12/24V-1/3                                                                                                                                                                                                                                                                                                                                                                                                                                                                                                                                                 |
| Part Name                  | Brushless DC Blower                                                                                                                                                                                                                                                                                                                                                                                                                                                                                                                                              |
| Rated Power (W)            | 50                                                                                                                                                                                                                                                                                                                                                                                                                                                                                                                                                               |
| Rated Voltage (V)          | 12/24                                                                                                                                                                                                                                                                                                                                                                                                                                                                                                                                                            |
| Power Supply Type          | DC                                                                                                                                                                                                                                                                                                                                                                                                                                                                                                                                                               |
| Driver Layout              | External                                                                                                                                                                                                                                                                                                                                                                                                                                                                                                                                                         |
| max.Static Pressure        | 7.0 kPa                                                                                                                                                                                                                                                                                                                                                                                                                                                                                                                                                          |
| max.Flow Rate              | 450LPM (27.0m <sup>3</sup> /h)                                                                                                                                                                                                                                                                                                                                                                                                                                                                                                                                   |
| Rated Static Pressure      | 5.5kPa                                                                                                                                                                                                                                                                                                                                                                                                                                                                                                                                                           |
| Rated Flow Rate            | 202LPM (12.1m <sup>3</sup> /h)                                                                                                                                                                                                                                                                                                                                                                                                                                                                                                                                   |
| Temperature Range(ambient) | -20°C~+50°C                                                                                                                                                                                                                                                                                                                                                                                                                                                                                                                                                      |
| Humidity Range(ambient)    | ≤85%RH                                                                                                                                                                                                                                                                                                                                                                                                                                                                                                                                                           |
| Size                       | 60.5*76.0*55.0mm/60.5*76.0*48.0mm                                                                                                                                                                                                                                                                                                                                                                                                                                                                                                                                |
| Service life (L10 at 40 )  | 20,000h                                                                                                                                                                                                                                                                                                                                                                                                                                                                                                                                                          |
| Certification              | RoHS, CE                                                                                                                                                                                                                                                                                                                                                                                                                                                                                                                                                         |
| Application Field          | medical smoke removal equipment, ventilator, hydrogen fuel cell, cold<br>chain sterilization equipment, disinfection and sterilization equipment,<br>oxygen generator, dental equipment, negative pressure isolation<br>chamber, PARR, moxibustion smoking, household fresh air system,<br>temperature and humidity control, environmental monitoring equipment,<br>gas detector, air cushion aerator, glove box, industrial smoke/dust<br>removal equipment, liquid atomization, cooling and drying equipment,<br>agricultural machinery, fishery aerator, etc. |