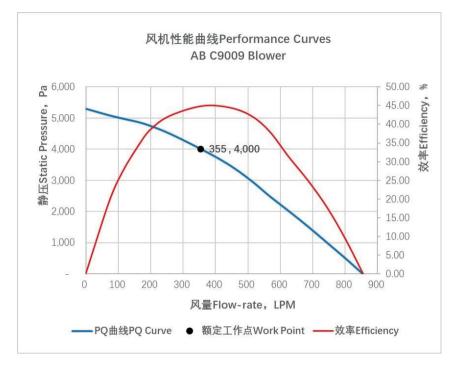

|
| Size                       | 103.2*95.4*69.3mm                                                                                                                              |
| Service life (L10 at 40 )  | 20,000h                                                                                                                                        |
| Certification              | RoHS, CE                                                                                                                                       |
|                            | medical smoke removal equipment, ventilator, hydrogen fuel cell, cold chain sterilization equipment, disinfection and sterilization equipment, |

Application Field





#### INTERFACE DRAWING







Series Name C90 Motor Simplified Name C9010



# PRODUCT PARAMETERS

| Item Name                  | C9010                                                                                                                                          |
|----------------------------|------------------------------------------------------------------------------------------------------------------------------------------------|
| Brand Name                 | ANCFLOW                                                                                                                                        |
| Model Number               | C9010-24V-1