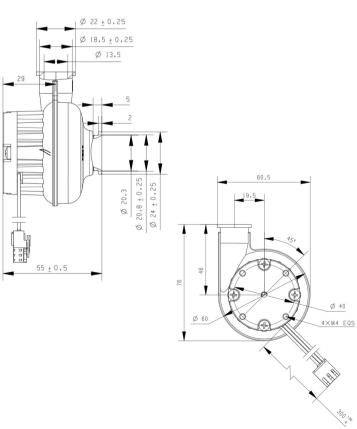

#### PRODUCT PARAMETERS

| Item Name                  | C6002                                                                                                                                                                                                                                                                                                                                                                                                                                                                                                                                                            |
|----------------------------|------------------------------------------------------------------------------------------------------------------------------------------------------------------------------------------------------------------------------------------------------------------------------------------------------------------------------------------------------------------------------------------------------------------------------------------------------------------------------------------------------------------------------------------------------------------|
| Brand Name                 | ANCFLOW                                                                                                                                                                                                                                                                                                                                                                                                                                                                                                                                                          |
| Model Number               | C6002-12/24/48V-1/3                                                                                                                                                                                                                                                                                                                                                                                                                                                                                                                                              |
| Part Name                  | Brushless DC Blower                                                                                                                                                                                                                                                                                                                                                                                                                                                                                                                                              |
| Rated Power (W)            | 50                                                                                                                                                                                                                                                                                                                                                                                                                                                                                                                                                               |
| Rated Voltage (V)          | 12/24/48                                                                                                                                                                                                                                                                                                                                                                                                                                                                                                                                                         |
| Power Supply Type          | DC                                                                                                                                                                                                                                                                                                                                                                                                                                                                                                                                                               |
| Driver Layout              | External                                                                                                                                                                                                                                                                                                                                                                                                                                                                                                                                                         |
| max.Static Pressure        | 7.0 kPa                                                                                                                                                                                                                                                                                                                                                                                                                                                                                                                                                          |
| max.Flow Rate              | 450LPM (27.0m <sup>3</sup> /h)                                                                                                                                                                                                                                                                                                                                                                                                                                                                                                                                   |
| Rated Static Pressure      | 5.5kPa                                                                                                                                                                                                                                                                                                                                                                                                                                                                                                                                                           |
| Rated Flow Rate            | 200LPM (12.1m <sup>3</sup> /h)                                                                                                                                                                                                                                                                                                                                                                                                                                                                                                                                   |
| Temperature Range(ambient) | -20°C~+50°C                                                                                                                                                                                                                                                                                                                                                                                                                                                                                                                                                      |
| Humidity Range(ambient)    | ≤85%RH                                                                                                                                                                                                                                                                                                                                                                                                                                                                                                                                                           |
| Size                       | 60.5*76.0*55.0mm/60.5*76.0*48.0mm                                                                                                                                                                                                                                                                                                                                                                                                                                                                                                                                |
| Service life (L10 at 40 )  | 20,000h                                                                                                                                                                                                                                                                                                                                                                                                                                                                                                                                                          |
| Certification              | RoHS, CE                                                                                                                                                                                                                                                                                                                                                                                                                                                                                                                                                         |
| Application Field          | medical smoke removal equipment, ventilator, hydrogen fuel cell, cold<br>chain sterilization equipment, disinfection and sterilization equipment,<br>oxygen generator, dental equipment, negative pressure isolation<br>chamber, PARR, moxibustion smoking, household fresh air system,<br>temperature and humidity control, environmental monitoring equipment,<br>gas detector, air cushion aerator, glove box, industrial smoke/dust<br>removal equipment, liquid atomization, cooling and drying equipment,<br>agricultural machinery, fishery aerator, etc. |

#### INTERFACE DRAWING

#### C60-1/C60-2 Series

#### C60-3/C60-4 Series

Series Name C60 Motor Simplified Name