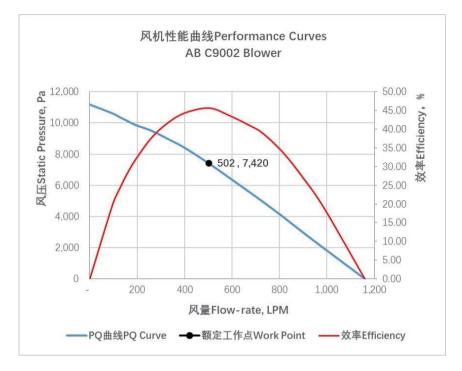

#### PRODUCT PARAMETERS

| Item Name                  | C8001                                                                                                                                                                                                                                                                                                                                                                                                                                   |
|----------------------------|-----------------------------------------------------------------------------------------------------------------------------------------------------------------------------------------------------------------------------------------------------------------------------------------------------------------------------------------------------------------------------------------------------------------------------------------|
| Brand Name                 | ANCFLOW                                                                                                                                                                                                                                                                                                                                                                                                                                 |
| Model Number               | C8001-24V-1                                                                                                                                                                                                                                                                                                                                                                                                                             |
| Part Name                  | Brushless DC Blower                                                                                                                                                                                                                                                                                                                                                                                                                     |
| Rated Power (W)            | 187                                                                                                                                                                                                                                                                                                                                                                                                                                     |
| Rated Voltage (V)          | 24                                                                                                                                                                                                                                                                                                                                                                                                                                      |
| Power Supply Type          | DC                                                                                                                                                                                                                                                                                                                                                                                                                                      |
| Driver Layout              | External                                                                                                                                                                                                                                                                                                                                                                                                                                |
| max.Static Pressure        | 17.0kPa                                                                                                                                                                                                                                                                                                                                                                                                                                 |
| max.Flow Rate              | 960LPM (57.6m <sup>3</sup> /h)                                                                                                                                                                                                                                                                                                                                                                                                          |
| Rated Static Pressure      | 13.0kPa                                                                                                                                                                                                                                                                                                                                                                                                                                 |
| Rated Flow Rate            | 430LPM (25.8m <sup>3</sup> /h)                                                                                                                                                                                                                                                                                                                                                                                                          |
| Temperature Range(ambient) | -20°C~+50°C                                                                                                                                                                                                                                                                                                                                                                                                                             |
| Humidity Range(ambient)    | ≤85%RH                                                                                                                                                                                                                                                                                                                                                                                                                                  |
| Size                       | 85.3*82.2*60.9mm                                                                                                                                                                                                                                                                                                                                                                                                                        |
| Service life (L10 at 40 )  | 20,000h                                                                                                                                                                                                                                                                                                                                                                                                                                 |
| Certification              | RoHS, CE, ISO10993                                                                                                                                                                                                                                                                                                                                                                                                                      |
| Application Field          | medical smoke removal equipment, ventilator, hydrogen fuel cell, cold<br>chain sterilization equipment, disinfection and sterilization equipment,<br>oxygen generator, dental equipment, negative pressure isolation<br>chamber, PARR, moxibustion smoking, household fresh air system,<br>temperature and humidity control, environmental monitoring equipment,<br>gas detector, air cushion aerator, glove box, industrial smoke/dust |