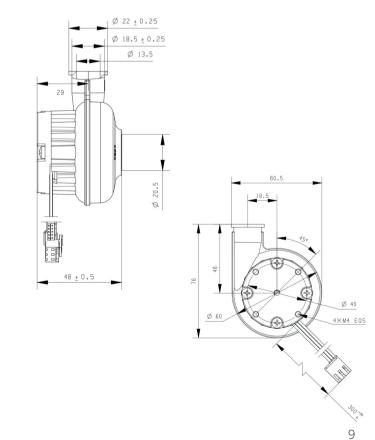

#### PRODUCT PARAMETERS

| Item Name                  | C6001                                                                                                                                                                                                                                                                                                                                                                                                                                                                                                                                                            |
|----------------------------|------------------------------------------------------------------------------------------------------------------------------------------------------------------------------------------------------------------------------------------------------------------------------------------------------------------------------------------------------------------------------------------------------------------------------------------------------------------------------------------------------------------------------------------------------------------|
| Brand Name                 | ANCFLOW                                                                                                                                                                                                                                                                                                                                                                                                                                                                                                                                                          |
| Model Number               | C6001-12/24V-1/3                                                                                                                                                                                                                                                                                                                                                                                                                                                                                                                                                 |
| Part Name                  | Brushless DC Blower                                                                                                                                                                                                                                                                                                                                                                                                                                                                                                                                              |
| Rated Power (W)            | 50                                                                                                                                                                                                                                                                                                                                                                                                                                                                                                                                                               |
| Rated Voltage (V)          | 12/24                                                                                                                                                                                                                                                                                                                                                                                                                                                                                                                                                            |
| Power Supply Type          | DC                                                                                                                                                                                                                                                                                                                                                                                                                                                                                                                                                               |
| Driver Layout              | External                                                                                                                                                                                                                                                                                                                                                                                                                                                                                                                                                         |
| max.Static Pressure        | 7.0 kPa                                                                                                                                                                                                                                                                                                                                                                                                                                                                                                                                                          |
| max.Flow Rate              | 450LPM (27.0m <sup>3</sup> /h)                                                                                                                                                                                                                                                                                                                                                                                                                                                                                                                                   |
| Rated Static Pressure      | 5.5kPa                                                                                                                                                                                                                                                                                                                                                                                                                                                                                                                                                           |
| Rated Flow Rate            | 202LPM (12.1m <sup>3</sup> /h)                                                                                                                                                                                                                                                                                                                                                                                                                                                                                                                                   |
| Temperature Range(ambient) | -20°C~+50°C                                                                                                                                                                                                                                                                                                                                                                                                                                                                                                                                                      |
| Humidity Range(ambient)    | ≤85%RH                                                                                                                                                                                                                                                                                                                                                                                                                                                                                                                                                           |
| Size                       | 60.5*76.0*55.0mm/60.5*76.0*48.0mm                                                                                                                                                                                                                                                                                                                                                                                                                                                                                                                                |
| Service life (L10 at 40 )  | 20,000h                                                                                                                                                                                                                                                                                                                                                                                                                                                                                                                                                          |
| Certification              | RoHS, CE                                                                                                                                                                                                                                                                                                                                                                                                                                                                                                                                                         |
| Application Field          | medical smoke removal equipment, ventilator, hydrogen fuel cell, cold<br>chain sterilization equipment, disinfection and sterilization equipment,<br>oxygen generator, dental equipment, negative pressure isolation<br>chamber, PARR, moxibustion smoking, household fresh air system,<br>temperature and humidity control, environmental monitoring equipment,<br>gas detector, air cushion aerator, glove box, industrial smoke/dust<br>removal equipment, liquid atomization, cooling and drying equipment,<br>agricultural machinery, fishery aerator, etc. |

#### INTERFACE DRAWING

#### C60-1/C60-2 Series

#### C60-3/C60-4 Series

7

Series Name C60 Motor Simplified Name C6002