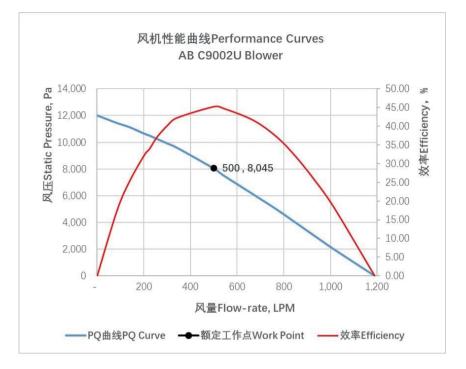

#### PRODUCT PARAMETERS

| Item Name                  | C8002                                                                                                                                                                                                                                                                                                                                                           |
|----------------------------|-----------------------------------------------------------------------------------------------------------------------------------------------------------------------------------------------------------------------------------------------------------------------------------------------------------------------------------------------------------------|
| Brand Name                 | ANCFLOW                                                                                                                                                                                                                                                                                                                                                         |
| Model Number               | C8002-24/48V-1                                                                                                                                                                                                                                                                                                                                                  |
| Part Name                  | Brushless DC Blower                                                                                                                                                                                                                                                                                                                                             |
| Rated Power (W)            | 180                                                                                                                                                                                                                                                                                                                                                             |
| Rated Voltage (V)          | 24/48                                                                                                                                                                                                                                                                                                                                                           |
| Power Supply Type          | DC                                                                                                                                                                                                                                                                                                                                                              |
| Driver Layout              | External                                                                                                                                                                                                                                                                                                                                                        |
| max.Static Pressure        | 17.0kPa                                                                                                                                                                                                                                                                                                                                                         |
| max.Flow Rate              | 960LPM (57.6m <sup>3</sup> /h)                                                                                                                                                                                                                                                                                                                                  |
| Rated Static Pressure      | 14.0kPa                                                                                                                                                                                                                                                                                                                                                         |
| Rated Flow Rate            | 388LPM (23.3m <sup>3</sup> /h)                                                                                                                                                                                                                                                                                                                                  |
| Temperature Range(ambient) | -20°C~+50°C                                                                                                                                                                                                                                                                                                                                                     |
| Humidity Range(ambient)    | ≤85%RH                                                                                                                                                                                                                                                                                                                                                          |
| Size                       | 85.3*82.2*60.9mm                                                                                                                                                                                                                                                                                                                                                |
| Service life (L10 at 40 )  | 20,000h                                                                                                                                                                                                                                                                                                                                                         |
| Certification              | RoHS, CE, ISO10993                                                                                                                                                                                                                                                                                                                                              |
| Application Field          | medical smoke removal equipment, ventilator, hydrogen fuel cell, cold<br>chain sterilization equipment, disinfection and sterilization equipment,<br>oxygen generator, dental equipment, negative pressure isolation<br>chamber, PARR, moxibustion smoking, household fresh air system,<br>temperature and humidity control, environmental monitoring equipment |