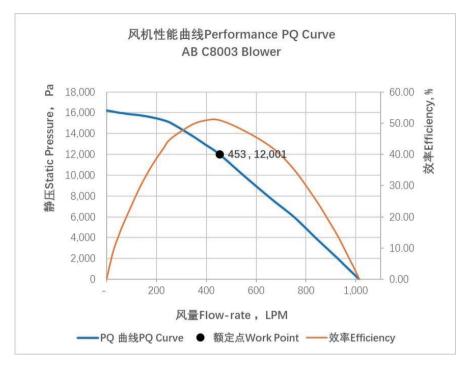

#### PRODUCT PARAMETERS

| Item Name                  | C8003                                                                                                                                                                                                                                                                                                                                                            |
|----------------------------|------------------------------------------------------------------------------------------------------------------------------------------------------------------------------------------------------------------------------------------------------------------------------------------------------------------------------------------------------------------|
| Brand Name                 | ANCFLOW                                                                                                                                                                                                                                                                                                                                                          |
| Model Number               | C8003-24V-1                                                                                                                                                                                                                                                                                                                                                      |
| Part Name                  | Brushless DC Blower                                                                                                                                                                                                                                                                                                                                              |
| Rated Power (W)            | 178                                                                                                                                                                                                                                                                                                                                                              |
| Rated Voltage (V)          | 24                                                                                                                                                                                                                                                                                                                                                               |
| Power Supply Type          | DC                                                                                                                                                                                                                                                                                                                                                               |
| Driver Layout              | External                                                                                                                                                                                                                                                                                                                                                         |
| max.Static Pressure        | 16.0kPa                                                                                                                                                                                                                                                                                                                                                          |
| max.Flow Rate              | 960LPM (57.6m <sup>3</sup> /h)                                                                                                                                                                                                                                                                                                                                   |
| Rated Static Pressure      | 12.0kPa                                                                                                                                                                                                                                                                                                                                                          |
| Rated Flow Rate            | 453LPM (27.2m <sup>3</sup> /h)                                                                                                                                                                                                                                                                                                                                   |
| Temperature Range(ambient) | -20°C~+50°C                                                                                                                                                                                                                                                                                                                                                      |
| Humidity Range(ambient)    | ≤85%RH                                                                                                                                                                                                                                                                                                                                                           |
| Size                       | 85.3*82.2*60.9mm                                                                                                                                                                                                                                                                                                                                                 |
| Service life (L10 at 40 )  | 20,000h                                                                                                                                                                                                                                                                                                                                                          |
| Certification              | RoHS, CE, ISO10993                                                                                                                                                                                                                                                                                                                                               |
| Application Field          | medical smoke removal equipment, ventilator, hydrogen fuel cell, cold<br>chain sterilization equipment, disinfection and sterilization equipment,<br>oxygen generator, dental equipment, negative pressure isolation<br>chamber, PARR, moxibustion smoking, household fresh air system,<br>temperature and humidity control, environmental monitoring equipment, |